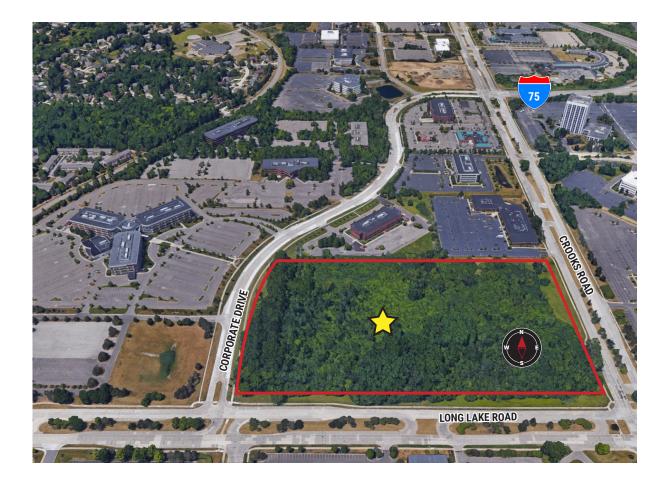

# **BUILDING OVERVIEW**

**Proposed Mixed-Use Development** Built:

25 Acres - Office, Retail, Residential & Hotel

**Ground Level Spaces** Parking:

Parking Deck

Amenities:

Outdoor: Pickleball Courts, Bocce Ball, Seasonal Ice Skating Rink, Fitness Path with Exercise Stations

Indoor: TBD

Surrounding Amenities:

Cedar Grille, Red Robin, Panera, Starbucks, Loccino Italian Grill and Bar, Kroger, CVS, Multiple Child Care Centers

Future Restaurants/Retail within the development

Proximate Hotels:

Embassy Suites, Holiday Inn Express

Future Restaurants/Retail within the development