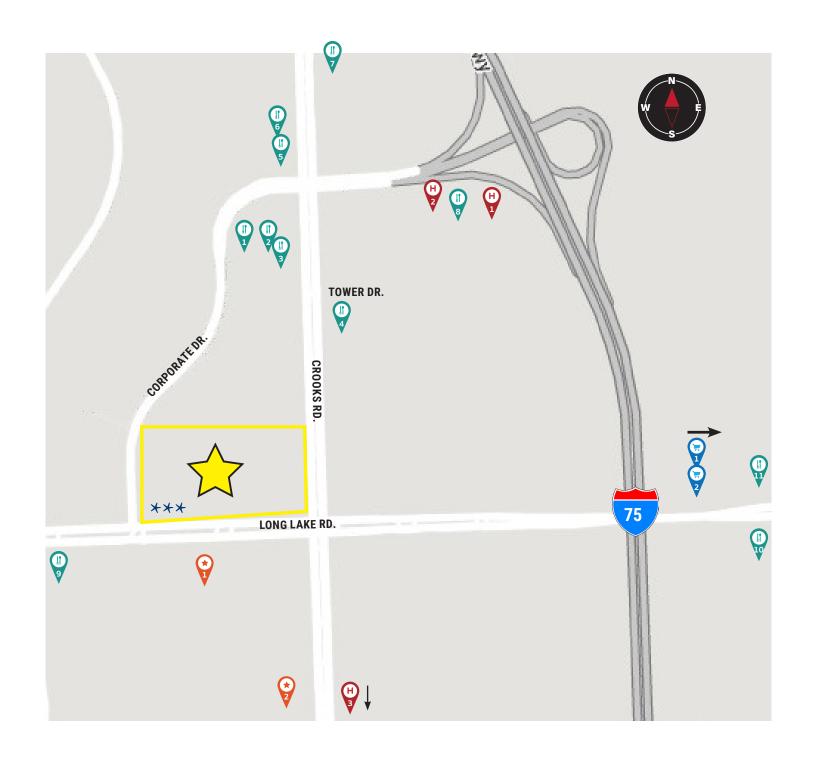

# **SURROUNDING AMENITIES**

# **RESTAURANTS**

- Red Robin
- 2 Kerby's
  - Papa Romano's
- Qamaria Yemini Coffee Co
  - Cedar Grille Jimmy John's
  - Shiromaru
- Beyond Juicery + Eatery Chipotle Mexican Grill
- Starbucks
- 6 Panera
- Loccino Italian Grill and Bar
- Riparian Grille
- Diana's Café
  - Valentena's Café
- Java N Byte
- 10 Troy Kabobs
  - Little Caesars Pizza **Indian Spice Restaurant**

# **HOTELS**

11

- **Embassy Suites**
- Holiday Inn Express 2
- Home2Suites by Hilton
  - Hilton
  - Sonesta Hotel
  - Somerset Inn
  - Oakwood at Somerset

# **RETAILERS**

Kroger 2 CVS

## **SERVICES**

- Lifetime Fitness
- 2 **Childcare Center**

<sup>\*\*</sup>Future Restaurants/Retail/Hotel within the development