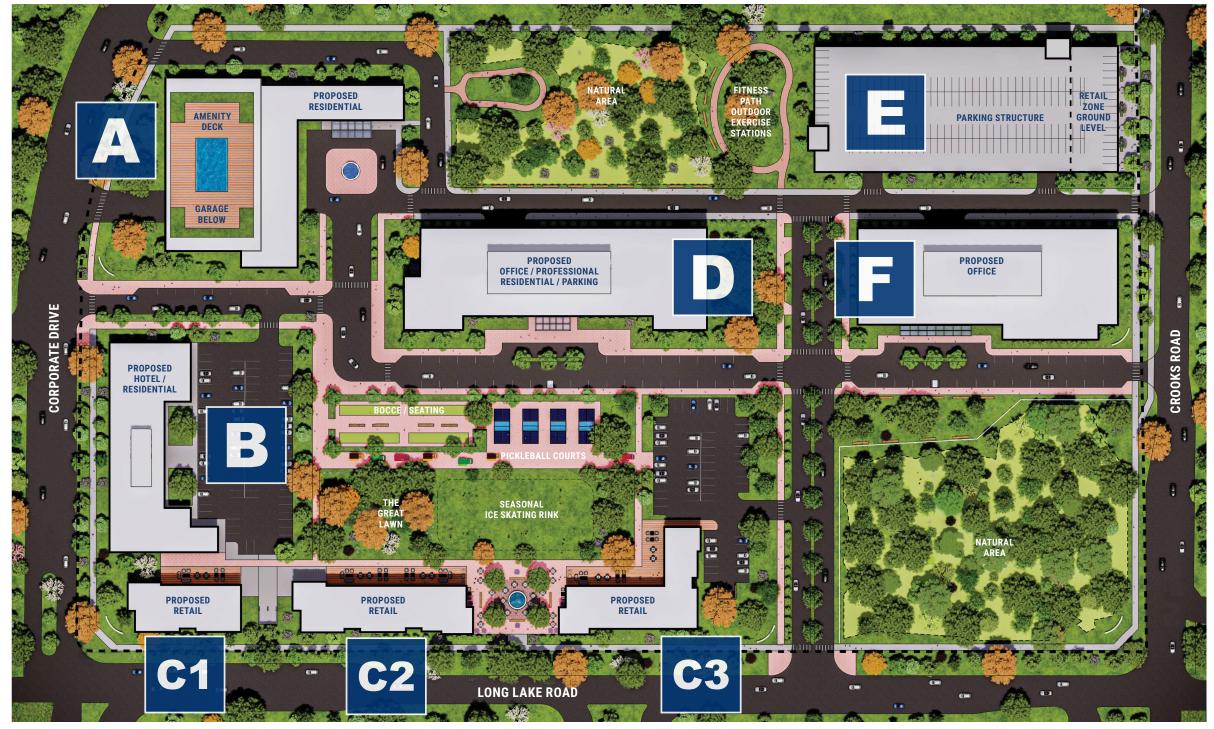

# **SITE PLAN**

| Α  | Residential          | 350,000 SF • 7 Floors | C2 | Retail / Restaurant     | 18,000 SF • 2 Floors   | Е | Parking Struc | cture with Retail at ground level |
|----|----------------------|-----------------------|----|-------------------------|------------------------|---|---------------|-----------------------------------|
| В  | Hotel or Residential | 105,000 SF • 7 Floors | C3 | Retail / Restaurant     | 18,000 SF • 2 Floors   | F | Office        | 500,000 SF • 10 Floors            |
| C1 | Retail / Restaurant  | 18,000 SF • 2 Floors  | D  | Office / Professional / |                        |   |               |                                   |
|    |                      |                       |    | Residential / Parking   | 350,000 SF • 10 Floors |   |               |                                   |