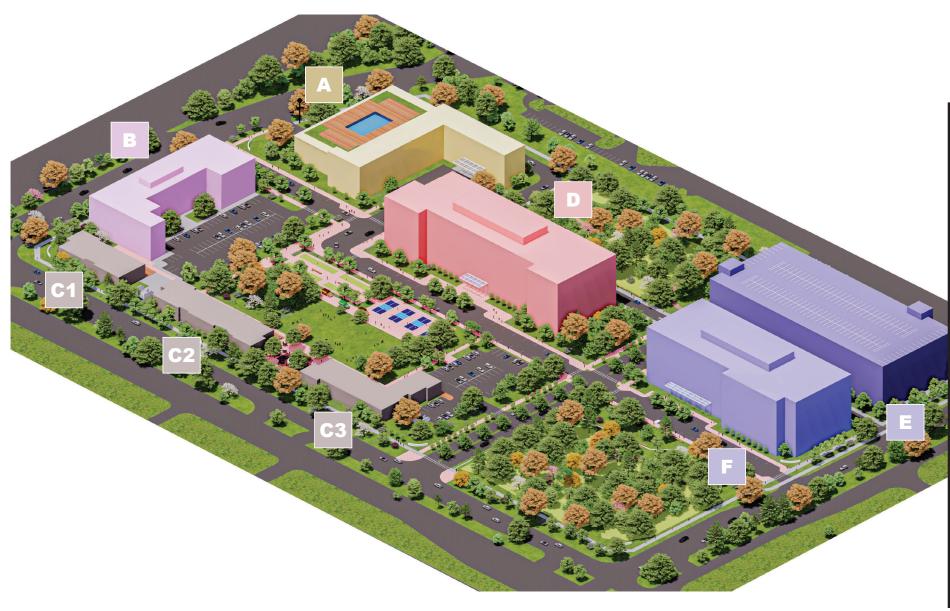

# **SITE PLAN**

| Α  | Residential          | 350,000 SF • 7 Floors | C2 | Retail / Restaurant     | 18,000 SF • 2 Floors   | Е | Parking Struc | cture with Retail at ground level |
|----|----------------------|-----------------------|----|-------------------------|------------------------|---|---------------|-----------------------------------|
| В  | Hotel or Residential | 105,000 SF • 7 Floors | C3 | Retail / Restaurant     | 18,000 SF • 2 Floors   | F | Office        | 500,000 SF • 10 Floors            |
| C1 | Retail / Restaurant  | 18,000 SF • 2 Floors  | D  | Office / Professional / |                        |   |               |                                   |
|    |                      |                       |    | Residential / Parking   | 350,000 SF • 10 Floors |   |               |                                   |

# **MASSING PLAN**

| BUILDING                                | MAX. SF | MIN. # OF<br>FLOORS | MIN.<br>BUILDING<br>HEIGHT | MAX. # OF<br>FLOORS | MAX.<br>BUILDING<br>HEIGHT |  |  |  |  |  |  |  |
|-----------------------------------------|---------|---------------------|----------------------------|---------------------|----------------------------|--|--|--|--|--|--|--|
| DEVELOPMENT AREA 1                      |         |                     |                            |                     |                            |  |  |  |  |  |  |  |
| RESIDENTIAL                             |         |                     |                            |                     |                            |  |  |  |  |  |  |  |
| BUILDING A                              | 350,000 | 3                   | 40 FT                      | 7                   | 90 ft                      |  |  |  |  |  |  |  |
| RETAIL/RESTAURANT                       |         |                     |                            |                     |                            |  |  |  |  |  |  |  |
| BUILDING C1                             | 18,000  | 1                   | 17.5 ft                    | 2                   | 35 ft                      |  |  |  |  |  |  |  |
| BUILDING C2                             | 18,000  | 1                   | 17.5 ft                    | 2                   | 35 ft                      |  |  |  |  |  |  |  |
| BUILDING C3                             | 18,000  | 1                   | 17.5 ft                    | 2                   | 35 ft                      |  |  |  |  |  |  |  |
| DEVELOPMENT AREA 2                      |         |                     |                            |                     |                            |  |  |  |  |  |  |  |
| OFFICE/PROFESSIONAL/RETAIL/PARKING      |         |                     |                            |                     |                            |  |  |  |  |  |  |  |
| BUILDING E (PARKING/RETAIL)             |         |                     |                            |                     |                            |  |  |  |  |  |  |  |
| BUILDING F (OFFICE/PROF.)               | 500,000 | 4                   | 60 ft                      | 10                  | 150 ft                     |  |  |  |  |  |  |  |
| DEVELOPMENT AREA 3                      |         |                     |                            |                     |                            |  |  |  |  |  |  |  |
| OFFICE/PROFESSIONAL/RESIDENTIAL/PARKING |         |                     |                            |                     |                            |  |  |  |  |  |  |  |
| BUILDING D                              | 350,000 | 4                   | 60 ft                      | 10                  | 150 ft                     |  |  |  |  |  |  |  |
| DEVELOPMENT AREA 4                      |         |                     |                            |                     |                            |  |  |  |  |  |  |  |
| HOTEL OR RESIDENTIAL                    |         |                     |                            |                     |                            |  |  |  |  |  |  |  |
| BUILDING B                              | 105,000 | 3                   | 40 ft                      | 7                   | 90 ft                      |  |  |  |  |  |  |  |