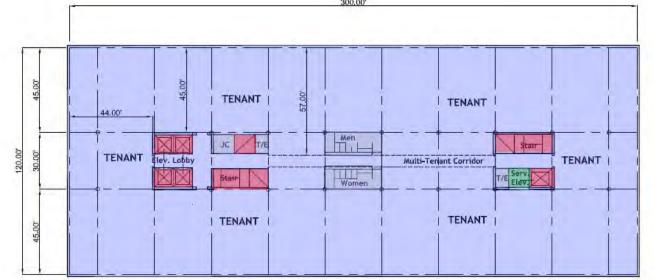

### **BUILDING OVERVIEW**

| Built:                                                                                                     | For Lease: Built-to-Suit Headquarters                                                                                                                                        |
|------------------------------------------------------------------------------------------------------------|------------------------------------------------------------------------------------------------------------------------------------------------------------------------------|
| Approxima                                                                                                  | te Total Square Footage:<br>255,000 SF                                                                                                                                       |
| Floor plans                                                                                                | Ground Floor Plan: 34,000 SF<br>Typical Floor Plan: 36,833 SF<br>* 20' Ceiling Height on the First Floor                                                                     |
| Stories:                                                                                                   | Seven (7)                                                                                                                                                                    |
| Parking:                                                                                                   | Ground Level<br>Parking Deck                                                                                                                                                 |
| Signage                                                                                                    | I-75 Building Signage<br>Monument Signage                                                                                                                                    |
| Amenities:                                                                                                 | Located in PNC Center<br>Friends Cafe, Ruth's Chris<br>24/7 Grab N' Go Food Service<br>Fitness Center<br>Conference/Training Room<br>ATM, Mother's Room, Dry Cleaner Lockers |
| Surrounding Amenities:<br>Granite City Bar & Grill, Carraba's, Shake Shack,                                |                                                                                                                                                                              |
|                                                                                                            | Somerset Mall, Multiple Daycare Centers                                                                                                                                      |
| Proximate Hotels:<br>Hampton Inn & Suites, Hilton Garden Inn,<br>Home2Suites by Hilton, Drury Inn & Suites |                                                                                                                                                                              |

#### **BUILDING EXTERIOR**

\* Design subject to change based on Tenant feedback.

SOUTHEAST ELEVATION

HITT-LINE

**FLOOR PLANS** 

GROUND FLOOR - 34,000 SF

TYPICAL FLOOR - 36,833 SF

**BUILDING INTERIOR - AMENITIES (PNC CENTER)** 