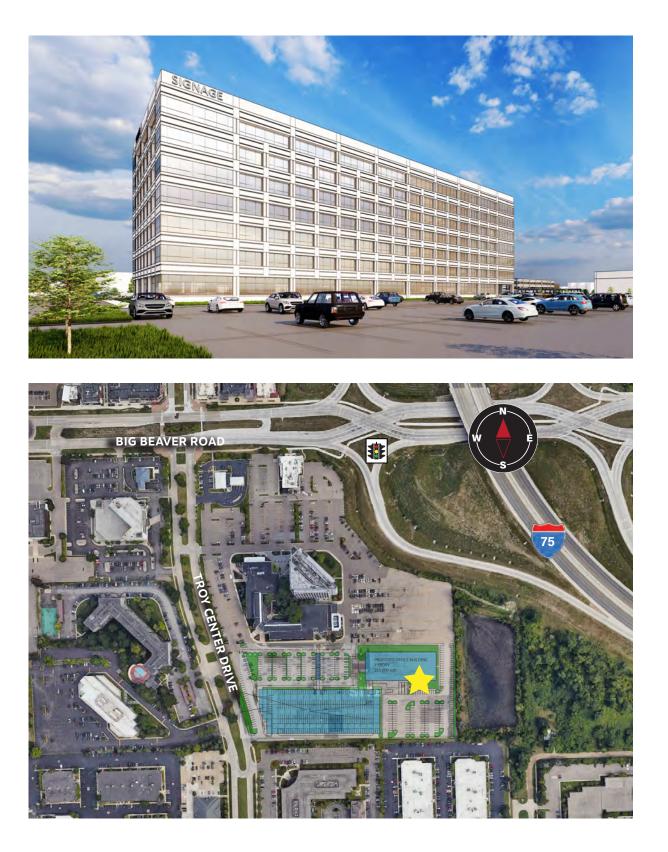

### **BUILDING OVERVIEW**

| Built:                                                                                                     | For Lease: Built-to-Suit Headquarters                                                                                                                                        |
|------------------------------------------------------------------------------------------------------------|------------------------------------------------------------------------------------------------------------------------------------------------------------------------------|
| Approxima                                                                                                  | te Total Square Footage:<br>255,000 SF                                                                                                                                       |
| Floor plans                                                                                                | Ground Floor Plan: 34,000 SF<br>Typical Floor Plan: 36,833 SF<br>* 20' Ceiling Height on the First Floor                                                                     |
| Stories:                                                                                                   | Seven (7)                                                                                                                                                                    |
| Parking:                                                                                                   | Ground Level<br>Parking Deck                                                                                                                                                 |
| Signage                                                                                                    | I-75 Building Signage<br>Monument Signage                                                                                                                                    |
| Amenities:                                                                                                 | Located in PNC Center<br>Friends Cafe, Ruth's Chris<br>24/7 Grab N' Go Food Service<br>Fitness Center<br>Conference/Training Room<br>ATM, Mother's Room, Dry Cleaner Lockers |
| Surrounding Amenities:<br>Granite City Bar & Grill, Carraba's, Shake Shack,                                |                                                                                                                                                                              |
|                                                                                                            | Somerset Mall, Multiple Daycare Centers                                                                                                                                      |
| Proximate Hotels:<br>Hampton Inn & Suites, Hilton Garden Inn,<br>Home2Suites by Hilton, Drury Inn & Suites |                                                                                                                                                                              |

#### **BUILDING EXTERIOR**

\* Design subject to change based on Tenant feedback.

SOUTHEAST ELEVATION

HITT-LINE

**FLOOR PLANS** 

GROUND FLOOR - 34,000 SF

TYPICAL FLOOR - 36,833 SF

**BUILDING INTERIOR - AMENITIES (PNC CENTER)** 