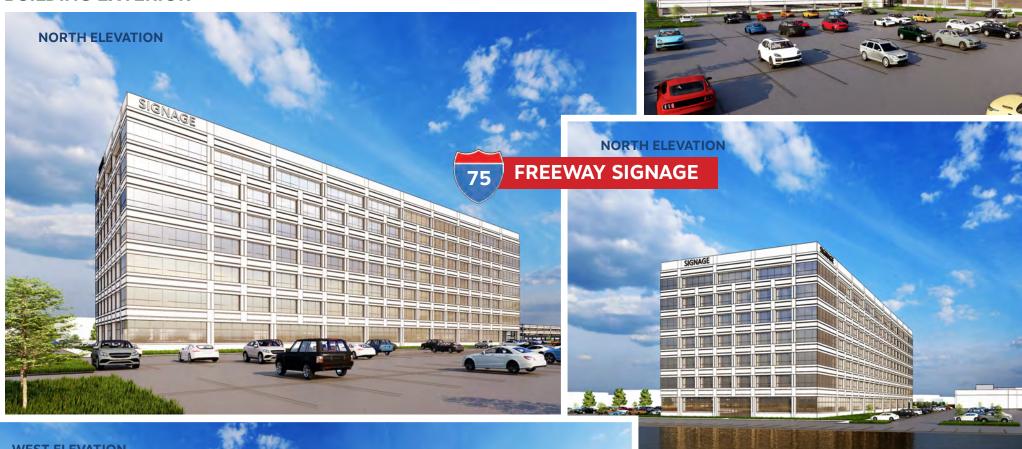

#### **BUILDING EXTERIOR**

\* Design subject to change based on Tenant feedback.

SOUTHEAST ELEVATION

HITT-LINE

**FLOOR PLANS** 

GROUND FLOOR - 34,000 SF

TYPICAL FLOOR - 36,833 SF

**BUILDING INTERIOR - AMENITIES (PNC CENTER)** 