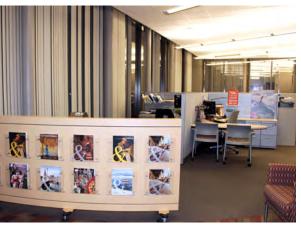

#### **BUILDING EXTERIOR**

\* Design subject to change based on Tenant feedback.

SOUTHEAST ELEVATION

HITT-LINE

**FLOOR PLANS** 

GROUND FLOOR - 34,000 SF

TYPICAL FLOOR - 36,833 SF

**BUILDING INTERIOR - AMENITIES (PNC CENTER)** 

GRAB N' GO FOOD SERVICE

ONSITE CAFETERIA (FRIEND'S CAFE)

RUTH'S CHRIS STEAK HOUSE

FITNESS CENTER

GOLF SIMULATOR

CONFERENCE ROOMS

MOTHER'S ROOM

TRAVEL AGENCY