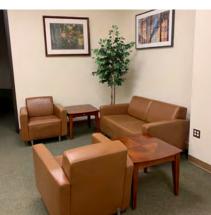

#### **BUILDING EXTERIOR**

\* Design subject to change based on Tenant feedback.

SOUTHEAST ELEVATION

HITT-LINE

**FLOOR PLANS** 

GROUND FLOOR - 34,000 SF

TYPICAL FLOOR - 36,833 SF

**BUILDING INTERIOR - AMENITIES (PNC CENTER)** 

GRAB N' GO FOOD SERVICE

ONSITE CAFETERIA (FRIEND'S CAFE)

RUTH'S CHRIS STEAK HOUSE

FITNESS CENTER

GOLF SIMULATOR

CONFERENCE ROOMS

MOTHER'S ROOM

TRAVEL AGENCY