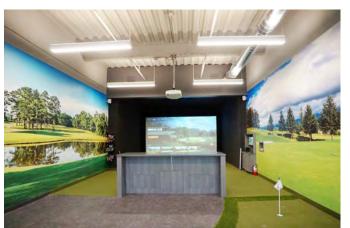

#### **BUILDING EXTERIOR**

\* Design subject to change based on Tenant feedback.

SOUTHEAST ELEVATION

HITT-LINE

**FLOOR PLANS** 

GROUND FLOOR - 34,000 SF

TYPICAL FLOOR - 36,833 SF

**BUILDING INTERIOR - AMENITIES (PNC CENTER)** 

GRAB N' GO FOOD SERVICE

ONSITE CAFETERIA (FRIEND'S CAFE)

RUTH'S CHRIS STEAK HOUSE

FITNESS CENTER

GOLF SIMULATOR

CONFERENCE ROOMS

MOTHER'S ROOM

TRAVEL AGENCY