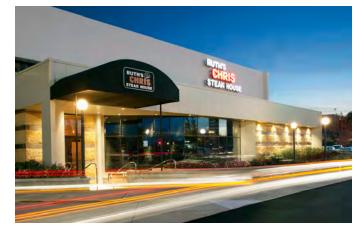

### **BUILDING OVERVIEW**

| Built:                                                                                                     | For Lease: Built-to-Suit Headquarters                                                                                                                                        |
|------------------------------------------------------------------------------------------------------------|------------------------------------------------------------------------------------------------------------------------------------------------------------------------------|
| Approxima                                                                                                  | te Total Square Footage:<br>255,000 SF                                                                                                                                       |
| Floor plans                                                                                                | Ground Floor Plan: 34,000 SF<br>Typical Floor Plan: 36,833 SF<br>* 20' Ceiling Height on the First Floor                                                                     |
| Stories:                                                                                                   | Seven (7)                                                                                                                                                                    |
| Parking:                                                                                                   | Ground Level<br>Parking Deck                                                                                                                                                 |
| Signage                                                                                                    | I-75 Building Signage<br>Monument Signage                                                                                                                                    |
| Amenities:                                                                                                 | Located in PNC Center<br>Friends Cafe, Ruth's Chris<br>24/7 Grab N' Go Food Service<br>Fitness Center<br>Conference/Training Room<br>ATM, Mother's Room, Dry Cleaner Lockers |
| Surrounding Amenities:<br>Granite City Bar & Grill, Carraba's, Shake Shack,                                |                                                                                                                                                                              |
|                                                                                                            | Somerset Mall, Multiple Daycare Centers                                                                                                                                      |
| Proximate Hotels:<br>Hampton Inn & Suites, Hilton Garden Inn,<br>Home2Suites by Hilton, Drury Inn & Suites |                                                                                                                                                                              |

GRAB N' GO FOOD SERVICE

ONSITE CAFETERIA (FRIEND'S CAFE)

RUTH'S CHRIS STEAK HOUSE

FITNESS CENTER

GOLF SIMULATOR

CONFERENCE ROOMS

MOTHER'S ROOM

TRAVEL AGENCY