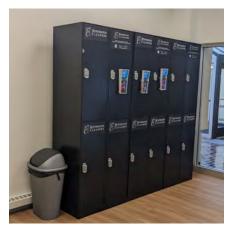

### **BUILDING OVERVIEW**

| Built:                                                                                                     | For Lease: Built-to-Suit Headquarters                                                                                                                                        |
|------------------------------------------------------------------------------------------------------------|------------------------------------------------------------------------------------------------------------------------------------------------------------------------------|
| Approxima                                                                                                  | te Total Square Footage:<br>255,000 SF                                                                                                                                       |
| Floor plans                                                                                                | Ground Floor Plan: 34,000 SF<br>Typical Floor Plan: 36,833 SF<br>* 20' Ceiling Height on the First Floor                                                                     |
| Stories:                                                                                                   | Seven (7)                                                                                                                                                                    |
| Parking:                                                                                                   | Ground Level<br>Parking Deck                                                                                                                                                 |
| Signage                                                                                                    | I-75 Building Signage<br>Monument Signage                                                                                                                                    |
| Amenities:                                                                                                 | Located in PNC Center<br>Friends Cafe, Ruth's Chris<br>24/7 Grab N' Go Food Service<br>Fitness Center<br>Conference/Training Room<br>ATM, Mother's Room, Dry Cleaner Lockers |
| Surrounding Amenities:<br>Granite City Bar & Grill, Carraba's, Shake Shack,                                |                                                                                                                                                                              |
|                                                                                                            | Somerset Mall, Multiple Daycare Centers                                                                                                                                      |
| Proximate Hotels:<br>Hampton Inn & Suites, Hilton Garden Inn,<br>Home2Suites by Hilton, Drury Inn & Suites |                                                                                                                                                                              |

GRAB N' GO FOOD SERVICE

ONSITE CAFETERIA (FRIEND'S CAFE)

RUTH'S CHRIS STEAK HOUSE

FITNESS CENTER

GOLF SIMULATOR

CONFERENCE ROOMS

MOTHER'S ROOM

TRAVEL AGENCY