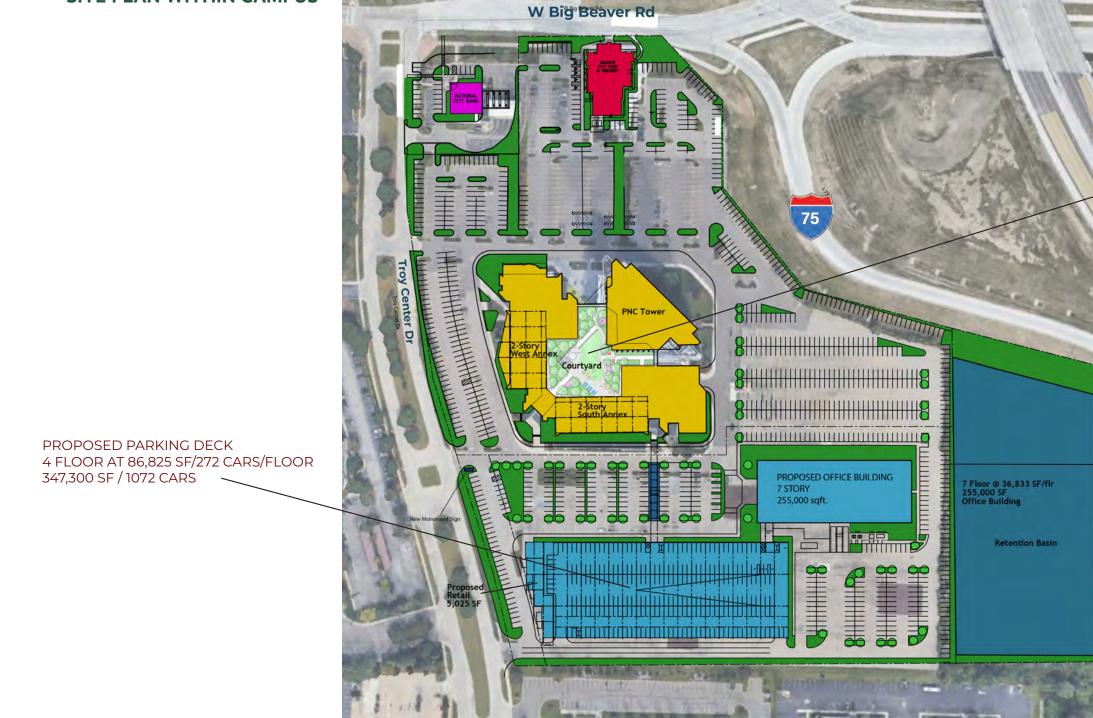

|
| Proximate Hotels:<br>Hampton Inn & Suites, Hilton Garden Inn,<br>Home2Suites by Hilton, Drury Inn & Suites |                                                                                                                                                                              |



## KOJAIAN 🗘



1.

2.

3.

4.

5.

6.

7.

8.

9.

10.

11.

### SURROUNDING **AMENITIES**



12. Chipotle Mexican Grill 13. Noodles & Company Potbelly Sandwich Shop

Papa Romano's Pizza

**KOJAIAN** 

Tuesday Morning

The Container Store

New Balance



#### HOTELS

Hampton Inn & Suites Hilton Garden Inn Home2Suites by Hilton Drury Inn & Suites Detroit Marriott Sonesta Simply Suites Somerset Inn



#### SITE PLAN WITHIN CAMPUS







#### **BUILDING EXTERIOR**





\* Design subject to change based on Tenant feedback.

SOUTHEAST ELEVATION

HITT-LINE









**FLOOR PLANS** 

GROUND FLOOR - 34,000 SF





TYPICAL FLOOR - 36,833 SF





**BUILDING INTERIOR - AMENITIES (PNC CENTER)** 

GRAB N' GO FOOD SERVICE



ONSITE CAFETERIA (FRIEND'S CAFE)







RUTH'S CHRIS STEAK HOUSE



FITNESS CENTER



GOLF SIMULATOR



CONFERENCE ROOMS





MOTHER'S ROOM





TRAVEL AGENCY



GRANITE CITY (WALKING DISTANCE)