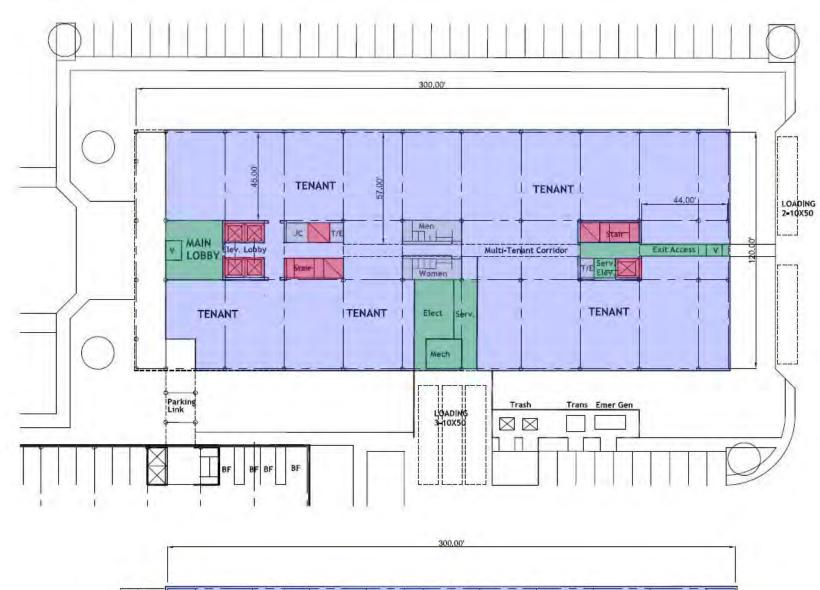

### **BUILDING OVERVIEW**

| Built:                                                                                                     | For Lease: Built-to-Suit Headquarters                                                                                                                                        |
|------------------------------------------------------------------------------------------------------------|------------------------------------------------------------------------------------------------------------------------------------------------------------------------------|
| Approxima                                                                                                  | te Total Square Footage:<br>255,000 SF                                                                                                                                       |
| Floor plans                                                                                                | Ground Floor Plan: 34,000 SF<br>Typical Floor Plan: 36,833 SF<br>* 20' Ceiling Height on the First Floor                                                                     |
| Stories:                                                                                                   | Seven (7)                                                                                                                                                                    |
| Parking:                                                                                                   | Ground Level<br>Parking Deck                                                                                                                                                 |
| Signage                                                                                                    | I-75 Building Signage<br>Monument Signage                                                                                                                                    |
| Amenities:                                                                                                 | Located in PNC Center<br>Friends Cafe, Ruth's Chris<br>24/7 Grab N' Go Food Service<br>Fitness Center<br>Conference/Training Room<br>ATM, Mother's Room, Dry Cleaner Lockers |
| Surrounding Amenities:<br>Granite City Bar & Grill, Carraba's, Shake Shack,                                |                                                                                                                                                                              |
|                                                                                                            | Somerset Mall, Multiple Daycare Centers                                                                                                                                      |
| Proximate Hotels:<br>Hampton Inn & Suites, Hilton Garden Inn,<br>Home2Suites by Hilton, Drury Inn & Suites |                                                                                                                                                                              |

#### **BUILDING EXTERIOR**

\* Design subject to change based on Tenant feedback.

SOUTHEAST ELEVATION

HITT-LINE

**FLOOR PLANS** 

GROUND FLOOR - 34,000 SF

TYPICAL FLOOR - 36,833 SF

**BUILDING INTERIOR - AMENITIES (PNC CENTER)** 