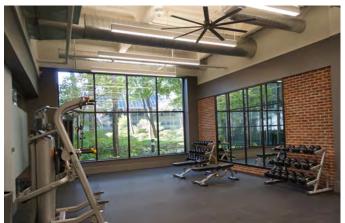

### **BUILDING OVERVIEW**

| Built:                                                                                                     | For Lease: Built-to-Suit Headquarters                                                                                                                                        |
|------------------------------------------------------------------------------------------------------------|------------------------------------------------------------------------------------------------------------------------------------------------------------------------------|
| Approxima                                                                                                  | te Total Square Footage:<br>255,000 SF                                                                                                                                       |
| Floor plans                                                                                                | Ground Floor Plan: 34,000 SF<br>Typical Floor Plan: 36,833 SF<br>* 20' Ceiling Height on the First Floor                                                                     |
| Stories:                                                                                                   | Seven (7)                                                                                                                                                                    |
| Parking:                                                                                                   | Ground Level<br>Parking Deck                                                                                                                                                 |
| Signage                                                                                                    | I-75 Building Signage<br>Monument Signage                                                                                                                                    |
| Amenities:                                                                                                 | Located in PNC Center<br>Friends Cafe, Ruth's Chris<br>24/7 Grab N' Go Food Service<br>Fitness Center<br>Conference/Training Room<br>ATM, Mother's Room, Dry Cleaner Lockers |
| Surrounding Amenities:<br>Granite City Bar & Grill, Carraba's, Shake Shack,                                |                                                                                                                                                                              |
|                                                                                                            | Somerset Mall, Multiple Daycare Centers                                                                                                                                      |
| Proximate Hotels:<br>Hampton Inn & Suites, Hilton Garden Inn,<br>Home2Suites by Hilton, Drury Inn & Suites |                                                                                                                                                                              |

GRAB N' GO FOOD SERVICE

ONSITE CAFETERIA (FRIEND'S CAFE)

RUTH'S CHRIS STEAK HOUSE

FITNESS CENTER

GOLF SIMULATOR

CONFERENCE ROOMS

MOTHER'S ROOM

TRAVEL AGENCY