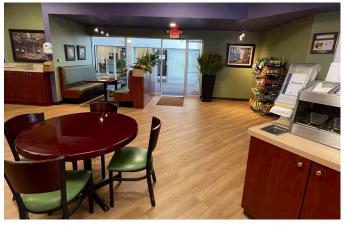

#### **BUILDING EXTERIOR**

\* Design subject to change based on Tenant feedback.

SOUTHEAST ELEVATION

HITT-LINE

**FLOOR PLANS** 

GROUND FLOOR - 34,000 SF

TYPICAL FLOOR - 36,833 SF

**BUILDING INTERIOR - AMENITIES (PNC CENTER)** 

GRAB N' GO FOOD SERVICE

ONSITE CAFETERIA (FRIEND'S CAFE)

RUTH'S CHRIS STEAK HOUSE

FITNESS CENTER

GOLF SIMULATOR

CONFERENCE ROOMS

MOTHER'S ROOM

TRAVEL AGENCY