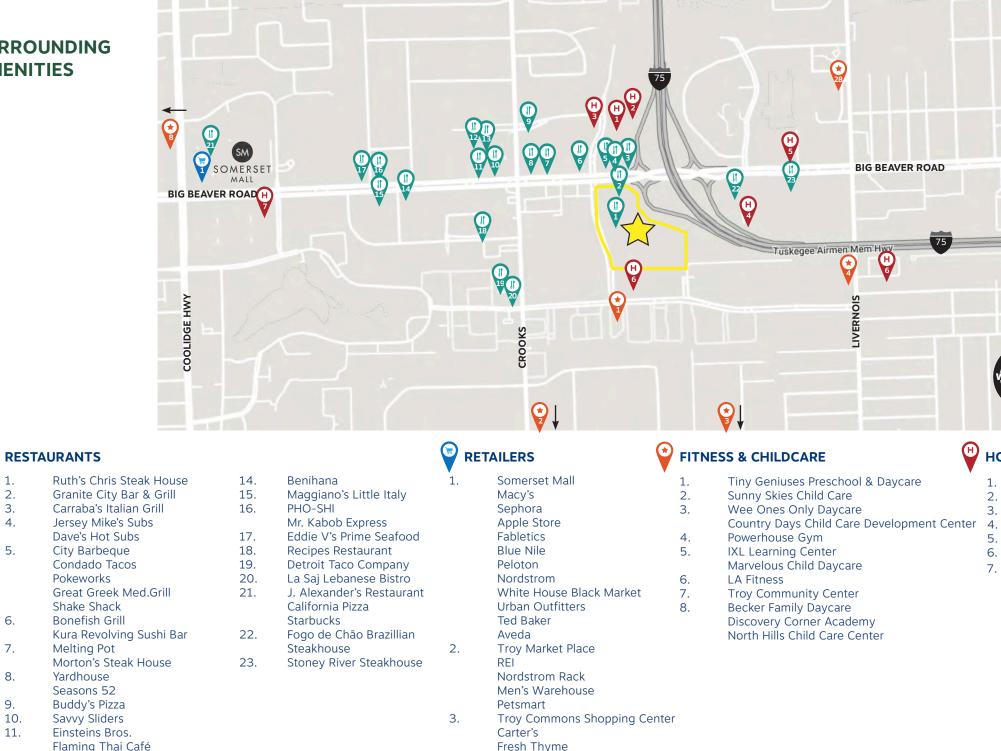

### SURROUNDING **AMENITIES**

12. Chipotle Mexican Grill 13. Noodles & Company Potbelly Sandwich Shop

Papa Romano's Pizza

**KOJAIAN** 

Tuesday Morning

The Container Store

New Balance

#### HOTELS

Hampton Inn & Suites Hilton Garden Inn Home2Suites by Hilton Drury Inn & Suites Detroit Marriott Sonesta Simply Suites Somerset Inn

GRANITE CITY (WALKING DISTANCE)