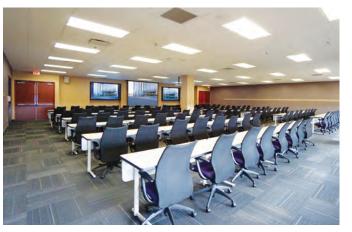

#### **BUILDING EXTERIOR**

\* Design subject to change based on Tenant feedback.

SOUTHEAST ELEVATION

HITT-LINE

**FLOOR PLANS** 

GROUND FLOOR - 34,000 SF

TYPICAL FLOOR - 36,833 SF

**BUILDING INTERIOR - AMENITIES (PNC CENTER)** 

GRAB N' GO FOOD SERVICE

ONSITE CAFETERIA (FRIEND'S CAFE)

RUTH'S CHRIS STEAK HOUSE

FITNESS CENTER

GOLF SIMULATOR

CONFERENCE ROOMS

MOTHER'S ROOM

TRAVEL AGENCY