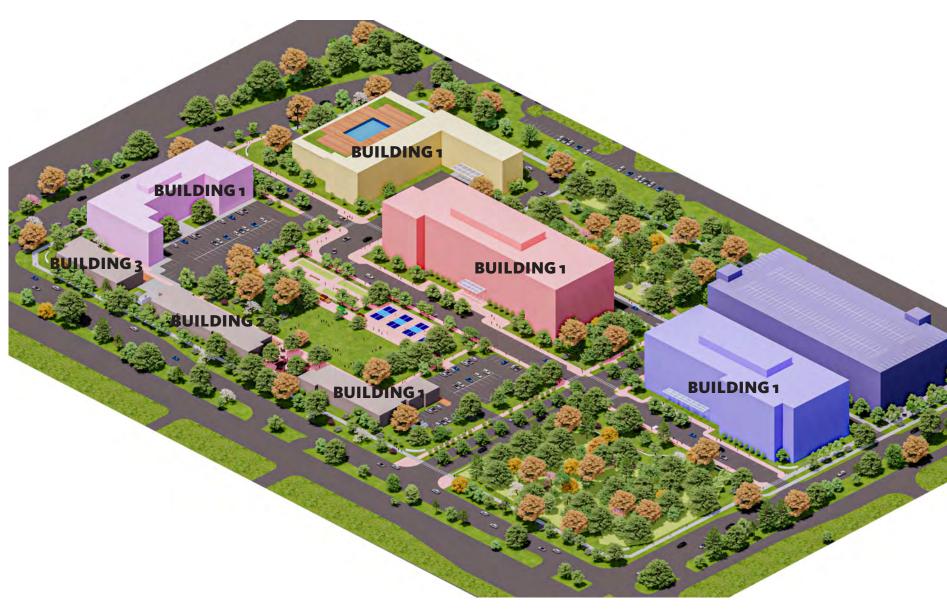

# **MASSING PLAN**

| BUILDING<br>TYPOLOGY                | MAX.<br>SQUARE<br>FOOTAGE | MIN. # OF<br>FLOORS | MIN.<br>BUILDING<br>HEIGHT | MAX. # OF<br>FLOORS | MAX.<br>BUILDING<br>HEIGHT |  |  |
|-------------------------------------|---------------------------|---------------------|----------------------------|---------------------|----------------------------|--|--|
| DEVELOPMENT AREA 1                  |                           |                     |                            |                     |                            |  |  |
| RESIDENTIAL                         |                           |                     |                            |                     |                            |  |  |
| BUILDING 1                          | 350,000                   | 3                   | 40 FT                      | 7                   | 90 FT                      |  |  |
| RETAIL / RESTAURANT                 |                           |                     |                            |                     |                            |  |  |
| BUILDING 1                          | 18,000                    | 1                   | 17.5 FT                    | 2                   | 35 FT                      |  |  |
| BUILDING 2                          | 18,000                    | 1                   | 17.5 FT                    | 2                   | 35 FT                      |  |  |
| BUILDING 3                          | 18,000                    | 1                   | 17.5 FT                    | 2                   | 35 FT                      |  |  |
| DEVELOPMENT AREA 2                  |                           |                     |                            |                     |                            |  |  |
| OFFICE / PROFESSIONAL               |                           |                     |                            |                     |                            |  |  |
| BUILDING 1                          | 500,000                   | 4                   | 60 FT                      | 10                  | 150 FT                     |  |  |
| DEVELOPMENT AREA 3                  |                           |                     |                            |                     |                            |  |  |
| OFFICE / PROFESSIONAL / RESIDENTIAL |                           |                     |                            |                     |                            |  |  |
| BUILDING 1                          | 350,000                   | 4                   | 60 FT                      | 10                  | 150 FT                     |  |  |
| DEVELOPMENT AREA 4                  |                           |                     |                            |                     |                            |  |  |
| HOTEL / RESIDENTIAL                 |                           |                     |                            |                     |                            |  |  |
| BUILDING 1                          | 105,000                   | 3                   | 40 FT                      | 7                   | 90 FT                      |  |  |