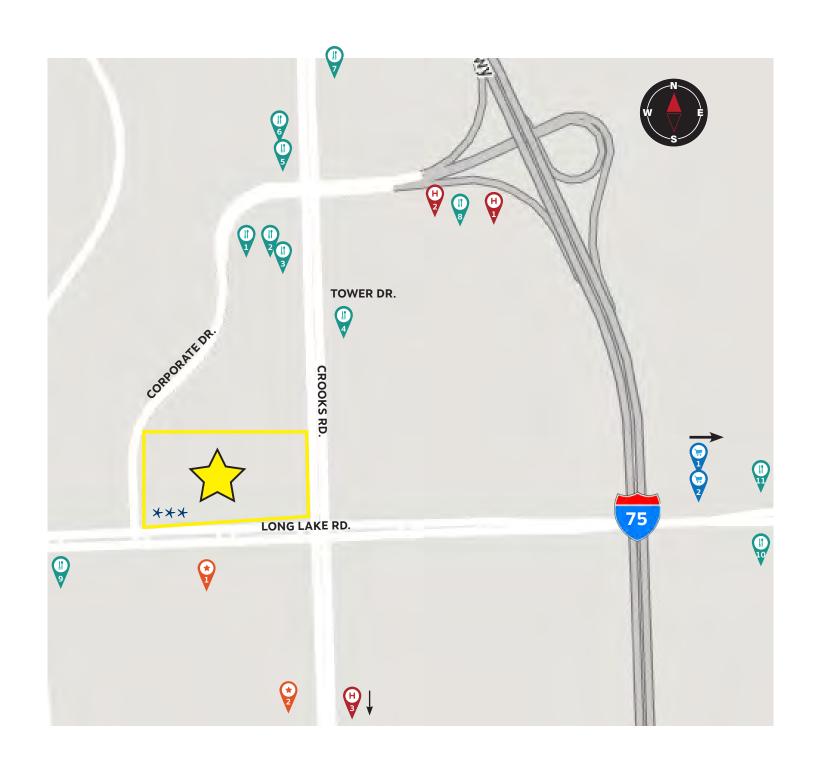

### **SURROUNDING AMENITIES**

#### **RESTAURANTS**

- Red Robin
- 2 Kerby's
- Papa Romano's
- 3 Qamaria Yemini Coffee Co Cedar Grille Jimmy John's Shiromaru
- Beyond Juicery + Eatery Chipotle Mexican Grill
- Starbucks
- 6 Panera
- Loccino Italian Grill and Bar
- Riparian Grille
- Diana's Café Valentena's Café Java N Byte
- 10 Troy Kabobs Little Caesars Pizza
- Indian Spice Restaurant 11

#### **HOTELS**

- Embassy Suites Holiday Inn Express 2
- Home2Suites by Hilton Hilton
  - Sonesta Hotel
  - Somerset Inn
  - Oakwood at Somerset

#### **RETAILERS**

Kroger 2 CVS

#### **SERVICES**

- Lifetime Fitness 1
- 2 Childcare Center

<sup>\*\*</sup>Future Restaurants/Retail/Hotel within the development