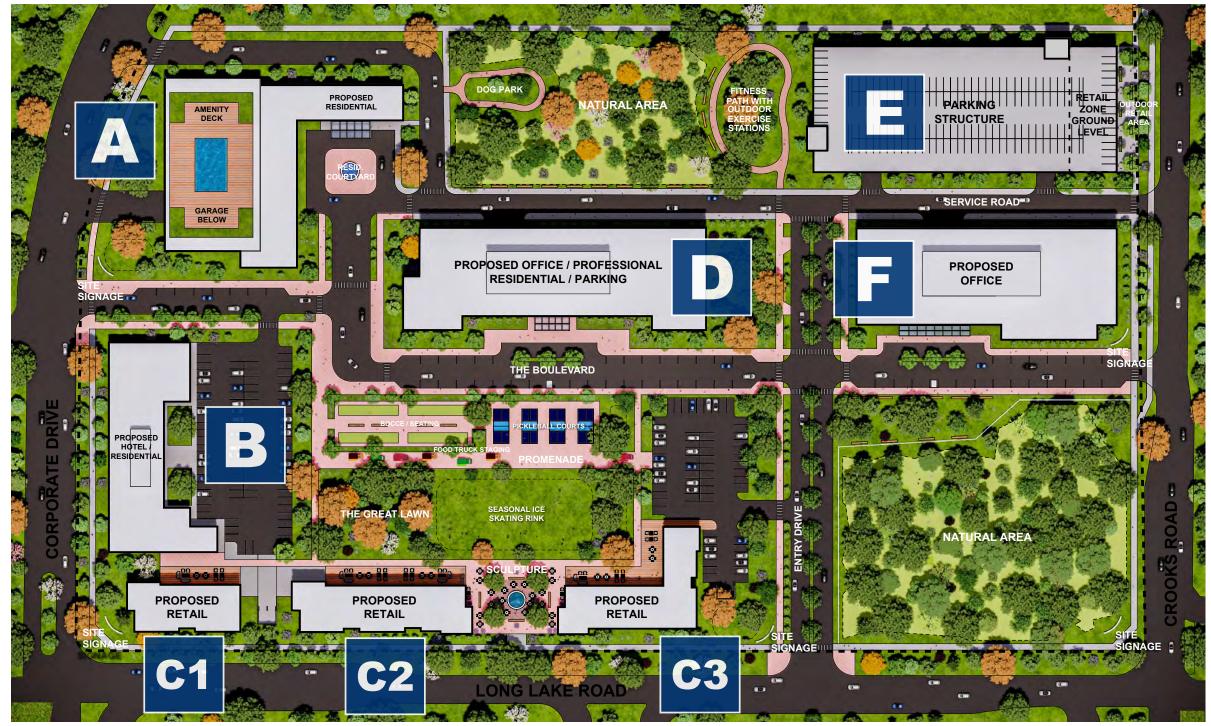

# **SITE PLAN**

C1

| A | Residential          | 350,000 SF • 7 Floors |
|---|----------------------|-----------------------|
| В | Hotel or Residential | 105,000 SF • 7 Floors |

Retail / Restaurant 18,000 SF • 2 Floors

C2 Retail / Restaurant 18,000 SF • 2 Floors

C3 Retail / Restaurant 18,000 SF • 2 Floors

D Office / Professional /

Residential / Parking 350,000 SF  $\cdot$  10 Floors

E Parking Structure with Retail at ground level

F Office 500,000 SF • 10 Floors