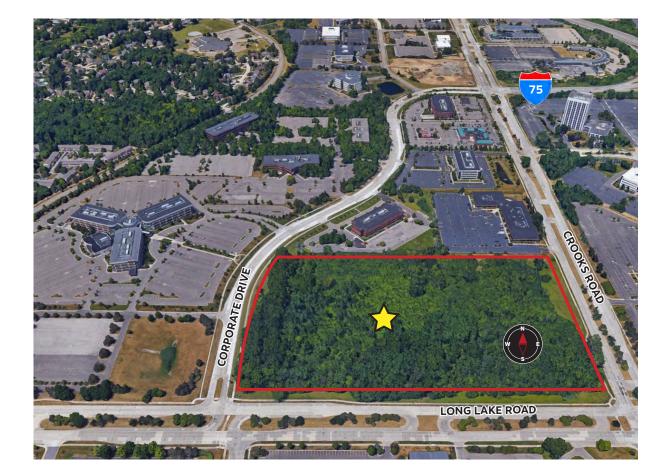

#### MULTI-USE DEVELOPMENT

Long Lake Road, Crooks Road, Corporate Drive | TROY, MI

### **BUILDING OVERVIEW**

Proposed Mixed-Use Development Built:

25 Acres - Office, Retail, Residential & Hotel

**Ground Level Spaces** Parking:

Parking Deck

Amenities:

Outdoor: Pickleball Courts, Bocce Ball, Seasonal Ice Skating Rink, Fitness Path with