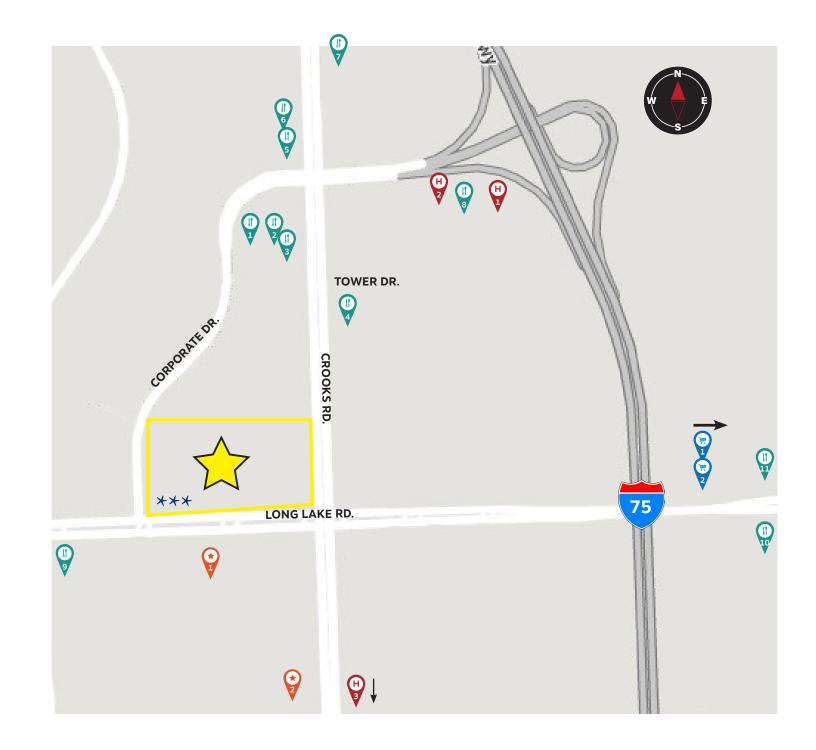

#### SURROUNDING AMENITIES

- 1 Red Robin
- 2 Kerby's
- Papa Romano's
- 3 Qamaria Yemini Coffee Co Cedar Grille
- Jimmy John's Shiromaru
- 4 Beyond Juicery + Eatery Chipotle Mexican Grill
- 5 Starbucks
- 6 Panera
- 7 Loccino Italian Grill and Bar
- 8 Riparian Grille
- 9 Diana's Café Valentena's Café Java N Byte
- 10 Troy Kabobs
  - Little Caesars Pizza
- 11 Indian Spice Restaurant

# HOTELS

1 Embassy Suites

- 2 Holiday Inn Express3 Home2Suites by Hilton
- Hilton
- Sonesta Hotel
  - Somerset Inn Oakwood at Somerset
- RETAILERS
- 1 Kroger 2 CVS
- SERVICES

- 1 Lifetime Fitness
- 2 Childcare Center

\*\*Future Restaurants/Retail/Hotel within the development

**KOJAIAN** 