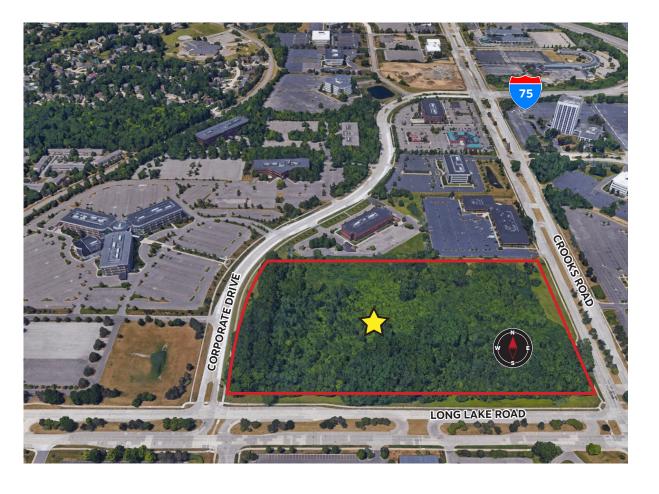

#### MULTI-USE DEVELOPMENT

Long Lake Road, Crooks Road, Corporate Drive | Troy, MI

#### **BUILDING OVERVIEW**

| Built:     | Proposed Mixed-Use Development<br>25 Acres - Office, Retail, Residential & Hotel                                                           |
|------------|--------------------------------------------------------------------------------------------------------------------------------------------|
| Parking:   | Ground Level Spaces<br>Parking Deck                                                                                                        |
| Amenities: | Outdoor: Pickleball Courts, Bocce Ball,<br>Seasonal Ice Skating Rink, Fitness Path with<br>Exercise Stations<br>Indoor: TBD                |
| Surroundin | ig Amenities:<br>Cedar Grille, Red Robin, Panera, Starbucks,<br>Loccino Italian Grill and Bar, Kroger, CVS,<br>Multiple Child Care Centers |
|            | Future Restaurants/Retail within the development                                                                                           |
| Proximate  | Hotels:<br>Embassy Suites, Holiday Inn Express                                                                                             |
|            | Future Restaurants/Retail within the development                                                                                           |
|            |                                                                                                                                            |
|            |                                                                                                                                            |