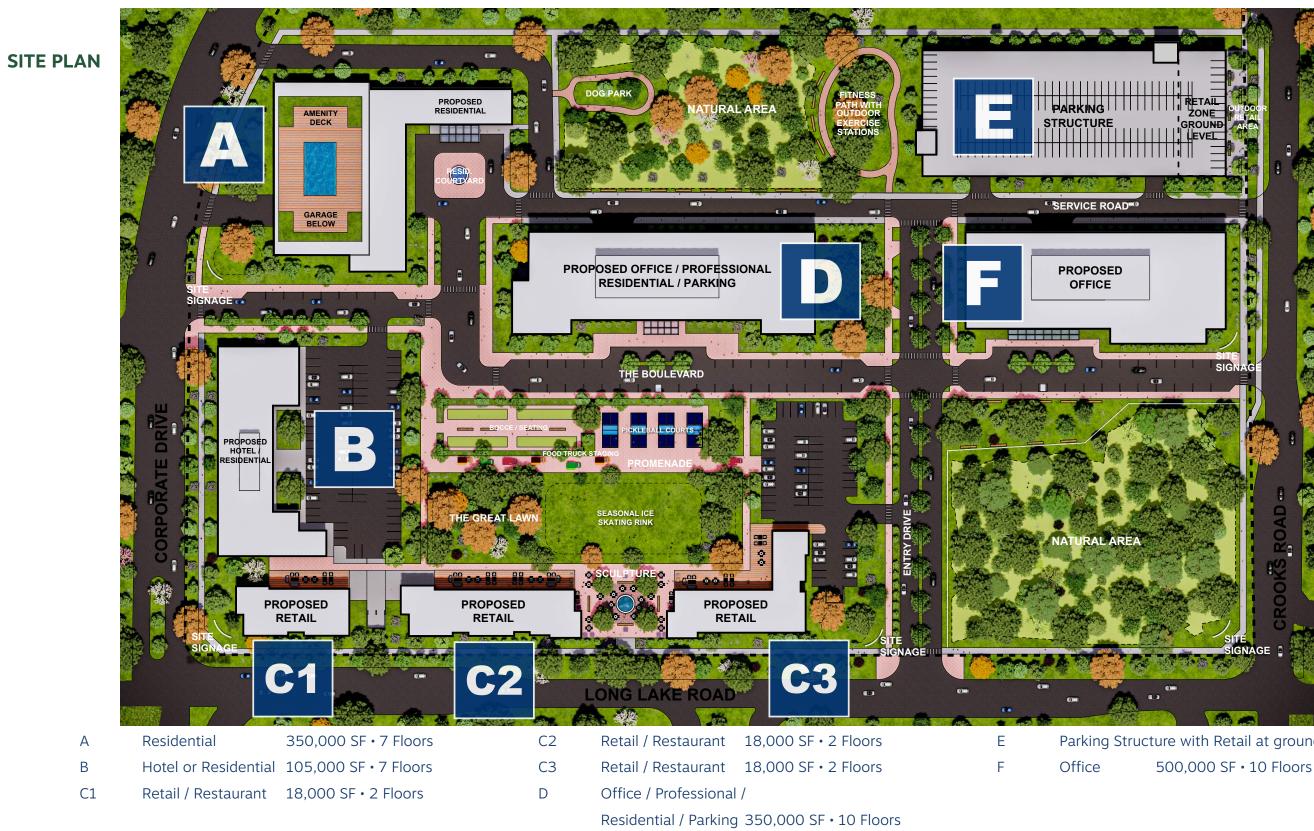

#### MASSING PLAN

KOJAIAN 🗘

|                                  | MAX. SF | MIN. # OF<br>FLOORS | BUILDING | MAX. # OF<br>FLOORS | BUILDING<br>HEIGHT |  |  |  |  |  |
|----------------------------------|---------|---------------------|----------|---------------------|--------------------|--|--|--|--|--|
| DEVELOPMENT AREA 1               |         |                     |          |                     |                    |  |  |  |  |  |
| RESIDENTIAL                      |         |                     |          |                     |                    |  |  |  |  |  |
|                                  | 350,000 | 3                   | 40 FT    | 7                   | 90 ft              |  |  |  |  |  |
| RETAIL/RESTAURANT                |         |                     |          |                     |                    |  |  |  |  |  |
|                                  | 18,000  | 1                   | 17.5 ft  | 2                   | 35 ft              |  |  |  |  |  |
|                                  | 18,000  | 1                   | 17.5 ft  | 2                   | 35 ft              |  |  |  |  |  |
|                                  | 18,000  | 1                   | 17.5 ft  | 2                   | 35 ft              |  |  |  |  |  |
| DEVELOPMENT AREA 2               |         |                     |          |                     |                    |  |  |  |  |  |
| CE/PROFESSIONAL/RETAIL/PARKING   |         |                     |          |                     |                    |  |  |  |  |  |
| TAIL)                            |         |                     |          |                     |                    |  |  |  |  |  |
| F.)                              | 500,000 | 4                   | 60 ft    | 10                  | 150 ft             |  |  |  |  |  |
| DEVELOPMENT AREA 3               |         |                     |          |                     |                    |  |  |  |  |  |
| PROFESSIONAL/RESIDENTIAL/PARKING |         |                     |          |                     |                    |  |  |  |  |  |
|                                  | 350,000 | 4                   | 60 ft    | 10                  | 150 ft             |  |  |  |  |  |
| DEVELOPMENT AREA 4               |         |                     |          |                     |                    |  |  |  |  |  |

MIN.

MAX.

| HOTEL OR RESIDENTIAL |         |   |       |   |       |  |  |  |
|----------------------|---------|---|-------|---|-------|--|--|--|
|                      | 105,000 | 3 | 40 ft | 7 | 90 ft |  |  |  |