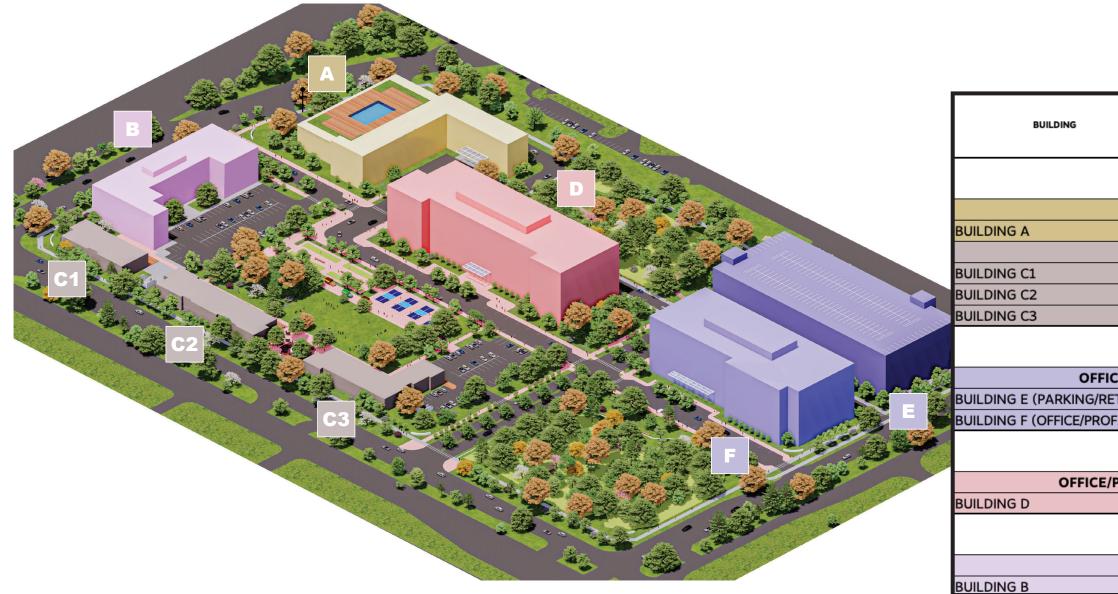

#### MASSING PLAN

KOJAIAN 🗘

|                                  | MAX. SF | MIN. # OF<br>FLOORS | BUILDING | MAX. # OF<br>FLOORS | BUILDING<br>HEIGHT |  |  |  |  |  |
|----------------------------------|---------|---------------------|----------|---------------------|--------------------|--|--|--|--|--|
| DEVELOPMENT AREA 1               |         |                     |          |                     |                    |  |  |  |  |  |
| RESIDENTIAL                      |         |                     |          |                     |                    |  |  |  |  |  |
|                                  | 350,000 | 3                   | 40 FT    | 7                   | 90 ft              |  |  |  |  |  |
| RETAIL/RESTAURANT                |         |                     |          |                     |                    |  |  |  |  |  |
|                                  | 18,000  | 1                   | 17.5 ft  | 2                   | 35 ft              |  |  |  |  |  |
|                                  | 18,000  | 1                   | 17.5 ft  | 2                   | 35 ft              |  |  |  |  |  |
|                                  | 18,000  | 1                   | 17.5 ft  | 2                   | 35 ft              |  |  |  |  |  |
| DEVELOPMENT AREA 2               |         |                     |          |                     |                    |  |  |  |  |  |
| CE/PROFESSIONAL/RETAIL/PARKING   |         |                     |          |                     |                    |  |  |  |  |  |
| TAIL)                            |         |                     |          |                     |                    |  |  |  |  |  |
| F.)                              | 500,000 | 4                   | 60 ft    | 10                  | 150 ft             |  |  |  |  |  |
| DEVELOPMENT AREA 3               |         |                     |          |                     |                    |  |  |  |  |  |
| PROFESSIONAL/RESIDENTIAL/PARKING |         |                     |          |                     |                    |  |  |  |  |  |
|                                  | 350,000 | 4                   | 60 ft    | 10                  | 150 ft             |  |  |  |  |  |
| DEVELOPMENT AREA 4               |         |                     |          |                     |                    |  |  |  |  |  |

MIN.

MAX.

| HOTEL OR RESIDENTIAL |         |   |       |   |       |  |  |  |
|----------------------|---------|---|-------|---|-------|--|--|--|
|                      | 105,000 | 3 | 40 ft | 7 | 90 ft |  |  |  |