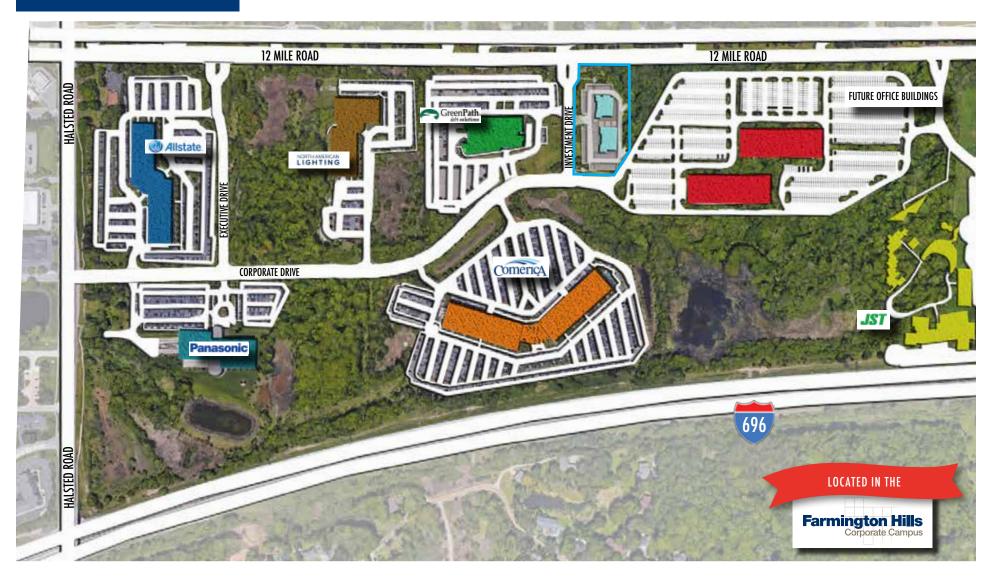

### **AERIAL**

#### **ABOUT**

- LOCATED AT 12 MILE ROAD & INVESTMENT DRIVE
- IN THE FARMINGTON HILLS CORPORATE CAMPUS
- TWO RETAIL OPTIONS
  - BUILDING "A" (NORTH) 4,745 GSF
  - BUILDING "B" (SOUTH) 5,088 GSF
- SITE AREA: 2.47 ACRES
- ZONING: OFFICE RESEARCH DISTRICT, OS-4