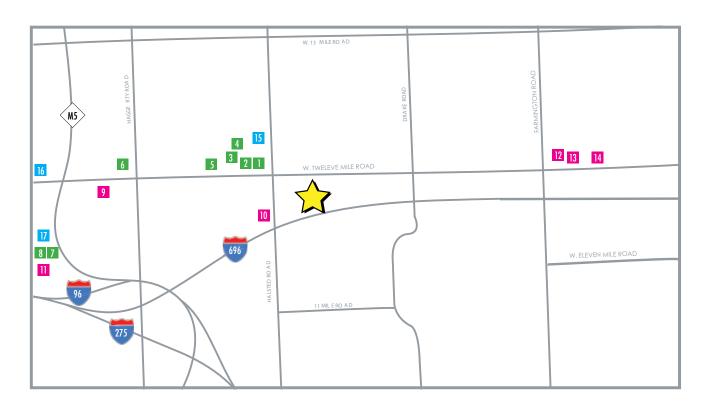

### **AREA AMENITIES**

#### RESTAURANTS

- 1 KERBY'S CONEY SUBWAY
- 2 PANERA
- 3 2 BOOLI
- ANTONIO'S CUCINA ITALIANA
- 4 THAI BASIL/BANGKOK
- 5 LELLI'S ON THE GREEN
- 6 STARBUCKS
- 7 CHEESECAKE FACTORY
  - SEDONA TAPHOUSE
  - TOASTED OAK GRILL & MARKET
  - **RED LOBSTER**
  - CARRABBA'S
  - NO. SIX PRIME
  - CALIFORNIA PIZZA
- 8 BUDDY'S PIZZA
  - **BAR LOUIE**
  - **BEERHEAD BAR & EATERY**
  - BLACK ROCK BAR & GRILL

#### HOTELS

- 9 HOLIDAY INN EXPRESS AND SUITES
- 10 HAWTHORN SUITES BY WYNDHAM
- 11 DOUBLETREE BY HILTON COURTYARD
  - TOWNPLACE SUITES
- 12 RESIDENCE INN BY MARRIOTT DETROIT
- 13 HOLIDAY INN & SUITES, IHG HOTEL
- 14 COURTYARD BY MARRIOTT DETROIT/FH

#### RETAILERS

- 15 KROGER
- 16 TWELVE OAKS MALL
- 17 WEST OAKS I & II TJ MAXX/MARSHALLS KOHLS
  - BED BATH & BEYOND