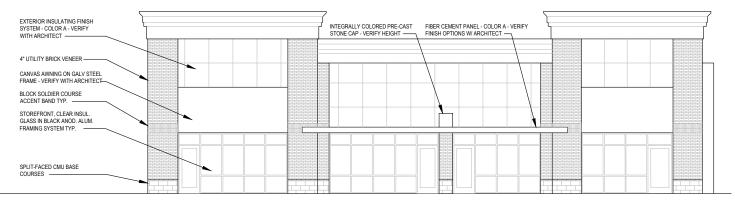

### **WEST ELEVATION**

BUILDING "A" (NORTH) | 4,745 SF

BUILDING "B" (SOUTH) | 5,088 SF