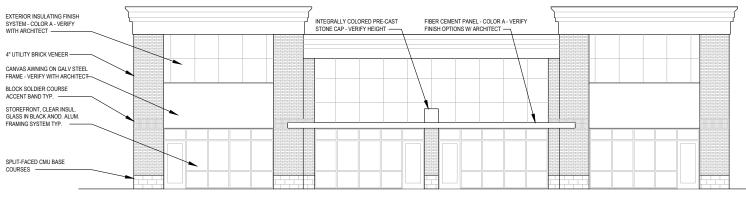

### **WEST ELEVATION**

BUILDING "A" (NORTH) | 4,745 SF

BUILDING "B" (SOUTH) | 5,088 SF