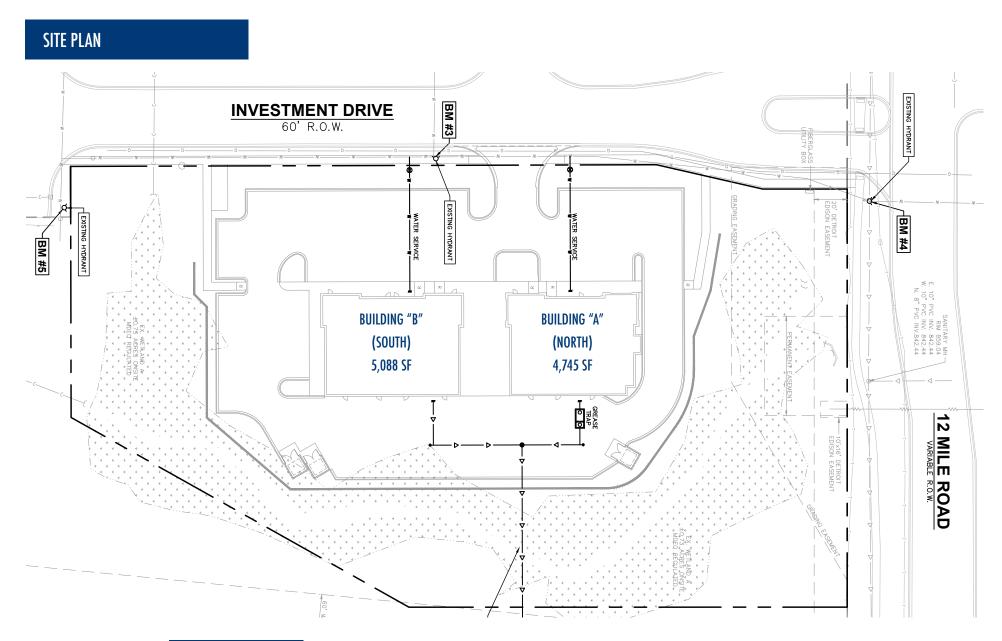

### SITE PLAN

#### **ABOUT**

- LOCATED AT 12 MILE ROAD & INVESTMENT DRIVE
- IN THE FARMINGTON HILLS CORPORATE CAMPUS
- TWO RETAIL OPTIONS
  - BUILDING "A" (NORTH) 4,745 GSF
  - BUILDING "B" (SOUTH) 5,088 GSF
- SITE AREA: 2.47 ACRES
- ZONING: OFFICE RESEARCH DISTRICT, OS-4