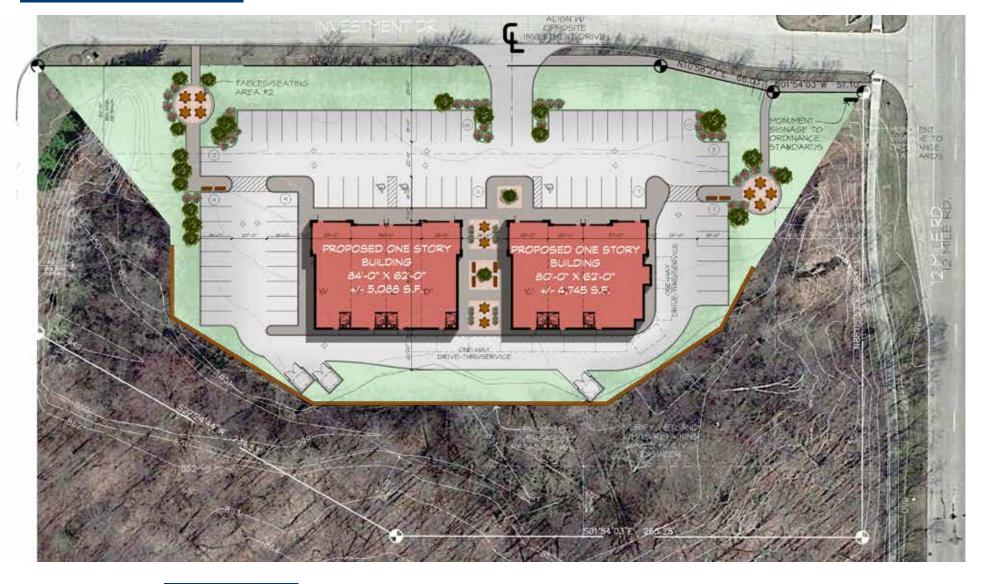

### SITE PLAN

#### **ABOUT**

- LOCATED AT 12 MILE ROAD & INVESTMENT DRIVE
- IN THE FARMINGTON HILLS CORPORATE CAMPUS
- TWO RETAIL OPTIONS
  - BUILDING "A" (NORTH) 4,745 GSF
  - BUILDING "B" (SOUTH) 5,088 GSF
- SITE AREA: 2.47 ACRES
- ZONING: OFFICE RESEARCH DISTRICT, OS-4