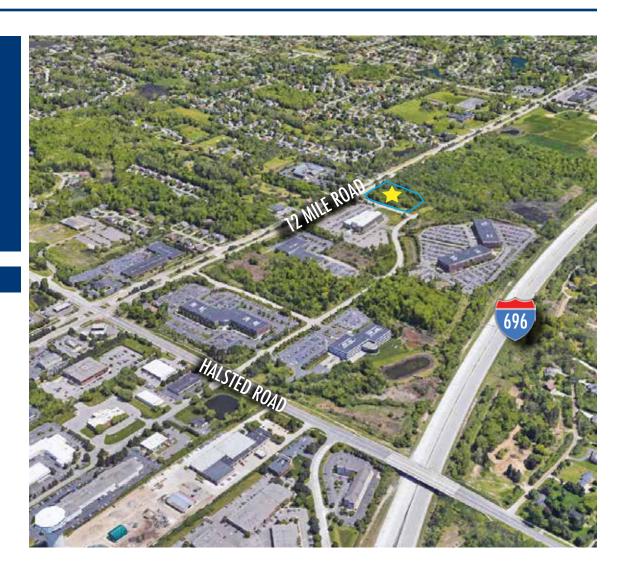

### **AERIAL**

#### **ABOUT**

- LOCATED AT 12 MILE ROAD & INVESTMENT DRIVE
- IN THE FARMINGTON HILLS CORPORATE CAMPUS
- TWO RETAIL OPTIONS
  - BUILDING "A" (NORTH) 4,745 GSF
  - BUILDING "B" (SOUTH) 5,088 GSF
- SITE AREA: 2.47 ACRES
- ZONING: OFFICE RESEARCH DISTRICT, OS-4