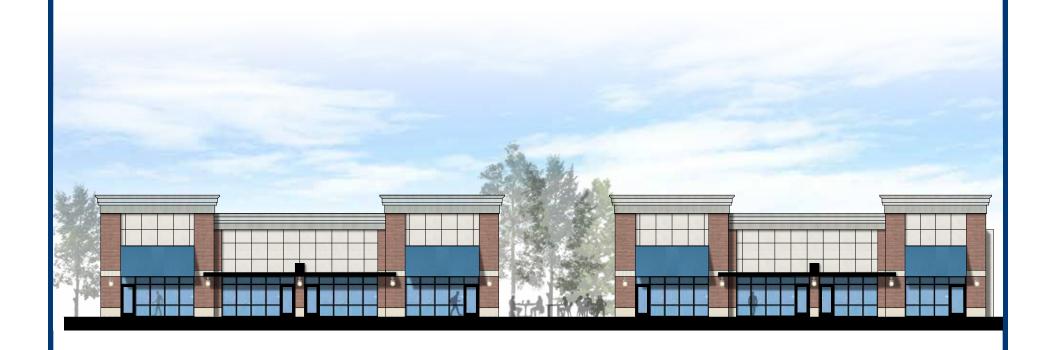

### **WEST ELEVATION**

BUILDING "A" (NORTH) | 4,745 SF

BUILDING "B" (SOUTH) | 5,088 SF