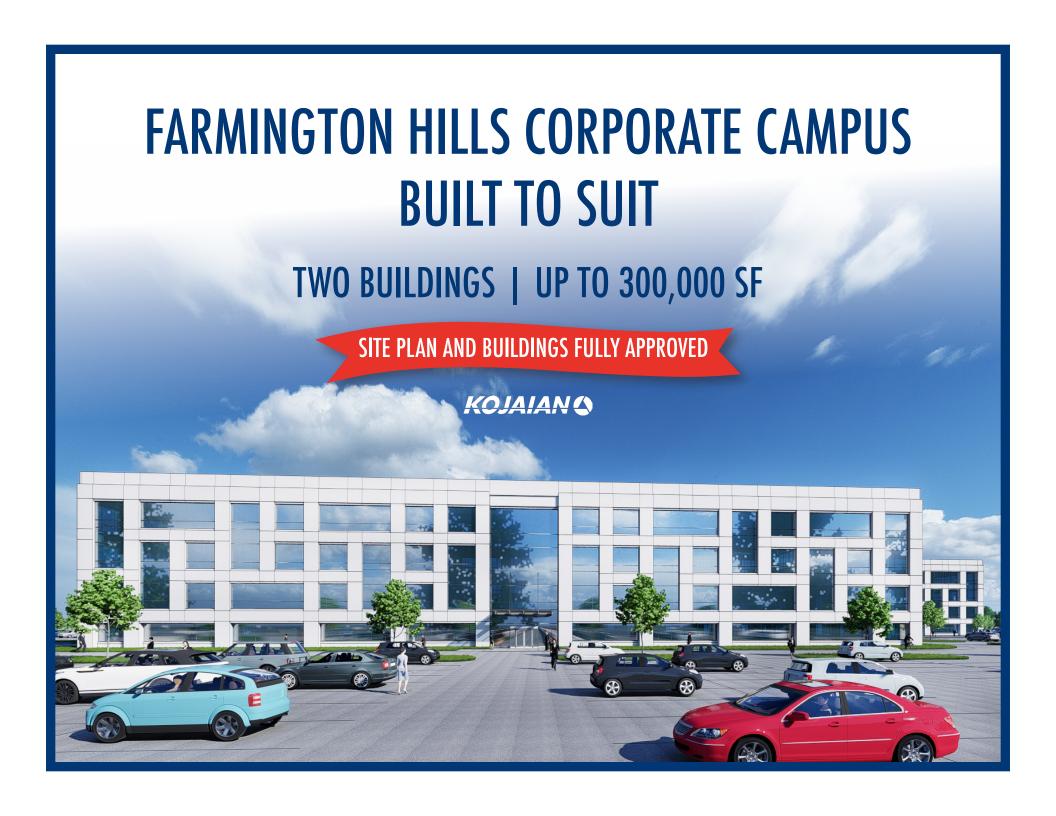

#### **ABOUT**

- LOCATED AT 12 MILE ROAD & INVESTMENT DRIVE
- IN THE FARMINGTON HILLS CORPORATE CAMPUS
- TWO B-T-S OPTIONS
  - BUILDING "A" 150,000 GSF
    BUILDING "B" 150,000 GSF
- SITE AREA: 28.59 ACRES
- ZONING: PUD