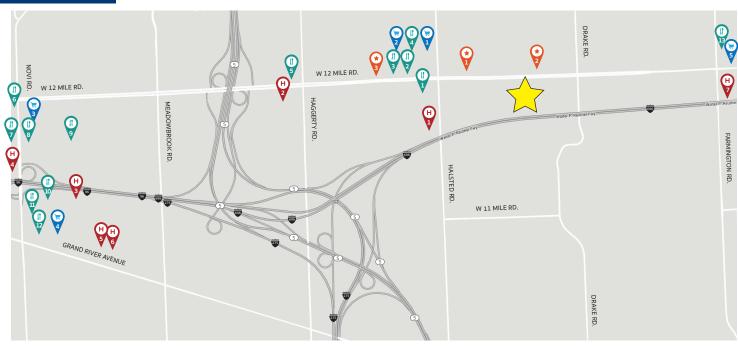

#### **AREA AMENITIES**

8.

- Savvy Sliders 1. 2. Kerby's Koney 3. Panera Bread Antonio's Cucina Italiana 4. 2 Booli Thai Basil 5. Starbucks 6. Starbucks 7. Carrabba's Italian Grill Genii Novi
- Red Lobster Chick-fil-A 9. Cheesecake Factory California Pizza Kitchen
- 10. Red Robin Olive Garden Famous Dave's Panda Express Primanti Bros. Restaurant and Bar 11. 12. Bonefish Grill Potbelly Masala Indian Kitchen 13. **ODOBA Mexican Eats** Tim Hortons La Kabob Mediterranean Cuisine Leo's Coney Island
- 1. Kroger 2. CVS Twelve Oaks Mall Macy's **JCPenney** Nordstrom Novi Town Center Ulta Beauty Walmart T.J. Maxx

RETAILERS

Heartland Marketplace Hallmark Abode Furniture

### HOTELS

1. Mainstays Suites 2. Holiday Inn Express and Suites 3. DoubleTree by Hilton 4. Four Points by Sheraton 5. Sonesta Select 6. Sonesta Simply Suites Courtyard by Marriot

- Childtime
- Great Beginnings Day Care Center 2. Kindercare Learning Center