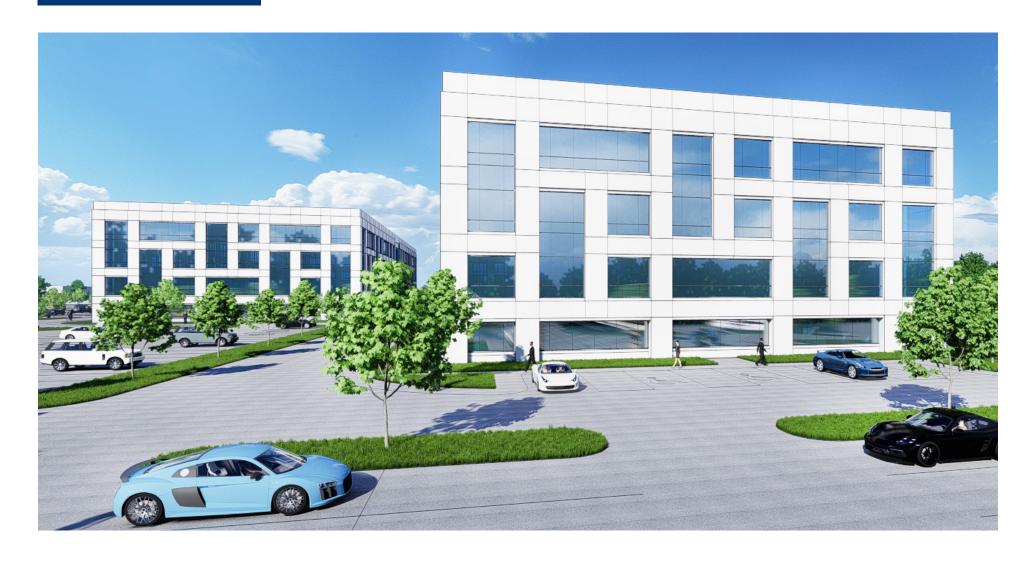

#### **ABOUT**

- LOCATED AT 12 MILE ROAD & INVESTMENT DRIVE
- IN THE FARMINGTON HILLS CORPORATE CAMPUS
- TWO B-T-S OPTIONS
  - BUILDING "A" 150,000 GSF
    BUILDING "B" 150,000 GSF
- SITE AREA: 28.59 ACRES
- ZONING: PUD

#### **PARKING**

- TOTAL PARKING SPACES: 848
- TOTAL LAND BANKED SPACES: 132
- TOTAL SPACES PROVIDED: 980

#### **SIGNAGE**

- PRE-APPROVED PYLON SIGNAGE ALONG 696 ( )
- BUILDING SIGNAGE AVAILABLE
- MONUMENT SIGNAGE AVAILABLE





**AERIAL** 









# **GROUND FLOOR PLAN** OFFICE BLDG A 37,500 SF/FL TRANSFORMER / TRASH OFFICE SPACE SHAFTS OFFICE BLDG B **BUILDING COMMON AREA** 37,500 SF/FL FLOOR COMMON AREA



### TYPICAL FLOOR PLAN (2-4)





#### **SOUTH ELEVATION**





#### **EAST ELEVATION**





### **EAST ELEVATION**





#### **SOUTHEAST ELEVATION**





#### **AREA AMENITIES**





8.

- Savvy Sliders 1. 2. Kerby's Koney 3. Panera Bread Antonio's Cucina Italiana 4. 2 Booli Thai Basil 5. Starbucks 6. Starbucks 7. Carrabba's Italian Grill Genii Novi
- Red Lobster Chick-fil-A 9. Cheesecake Factory California Pizza Kitchen
- 10. Red Robin Olive Garden Famous Dave's Panda Express Primanti Bros. Restaurant and Bar 11. 12. Bonefish Grill Potbelly Masala Indian Kitchen 13. **ODOBA Mexican Eats** Tim Hortons La Kabob Mediterranean Cuisine Leo's Coney Island
- 1. Kroger 2. CVS Twelve Oaks Mall Macy's **JCPenney** Nordstrom Novi Town Center Ulta Beauty Walmart T.J. Maxx

RETAILERS

Heartland Marketplace Hallmark Abode Furniture

### HOTELS

1. Mainstays Suites 2. Holiday Inn Express a