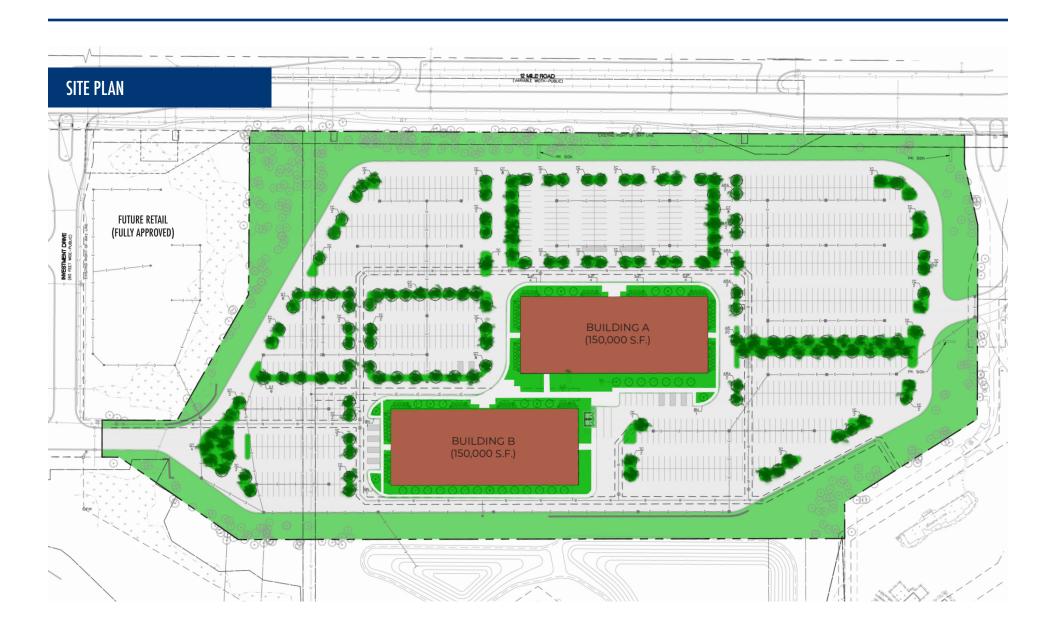

#### **ABOUT**

- LOCATED AT 12 MILE ROAD & INVESTMENT DRIVE
- IN THE FARMINGTON HILLS CORPORATE CAMPUS
- TWO B-T-S OPTIONS
  - BUILDING "A" 150,000 GSF
    BUILDING "B" 150,000 GSF
- SITE AREA: 28.59 ACRES
- ZONING: PUD

# **GROUND FLOOR PLAN** OFFICE BLDG A 37,500 SF/FL TRANSFORMER / TRASH OFFICE SPACE SHAFTS OFFICE BLDG B **BUILDING COMMON AREA** 37,500 SF/FL FLOOR COMMON AREA