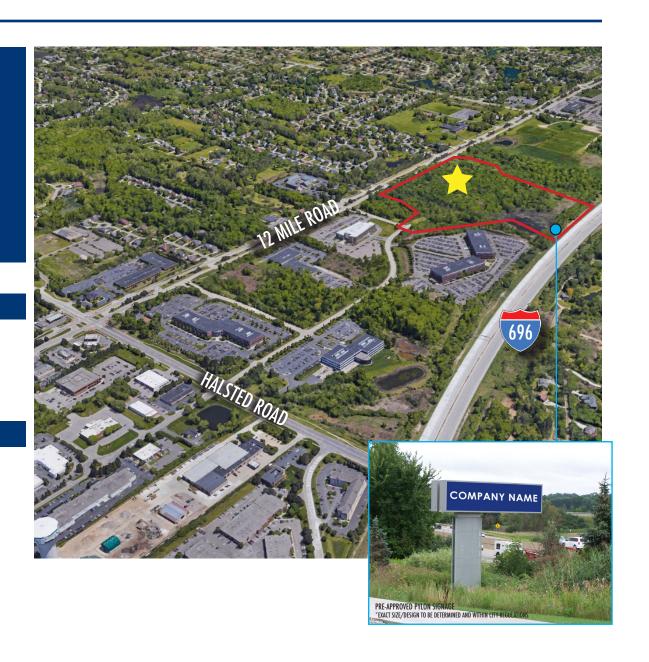

#### **SIGNAGE**

- PRE-APPROVED PYLON SIGNAGE ALONG 696 ( )
- BUILDING SIGNAGE AVAILABLE
- MONUMENT SIGNAGE AVAILABLE

**AERIAL** 