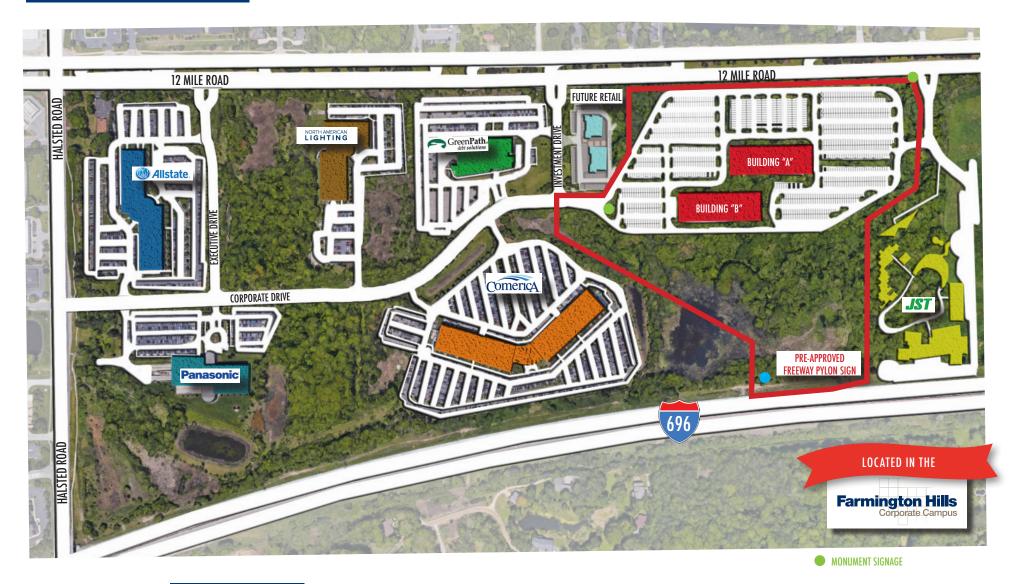

#### **ABOUT**

- LOCATED AT 12 MILE ROAD & INVESTMENT DRIVE
- IN THE FARMINGTON HILLS CORPORATE CAMPUS
- TWO B-T-S OPTIONS
  - BUILDING "A" 150,000 GSF
    BUILDING "B" 150,000 GSF
- SITE AREA: 28.59 ACRES
- ZONING: PUD

#### **SIGNAGE**

- PRE-APPROVED PYLON SIGNAGE ALONG 696 ( )
- BUILDING SIGNAGE AVAILABLE
- MONUMENT SIGNAGE AVAILABLE

**AERIAL** 