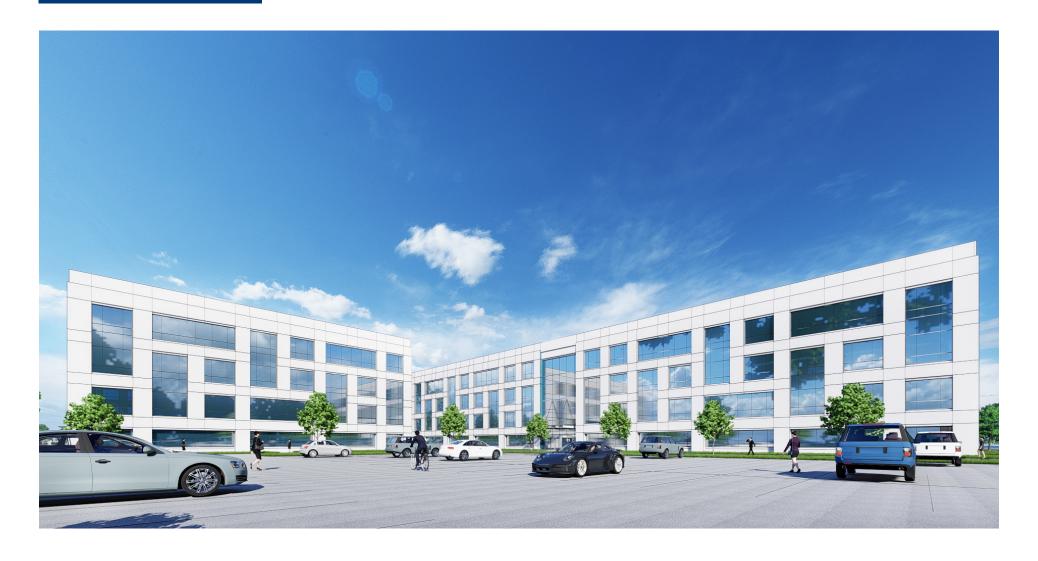

#### **ABOUT**

- LOCATED AT 12 MILE ROAD & INVESTMENT DRIVE
- IN THE FARMINGTON HILLS CORPORATE CAMPUS
- TWO B-T-S OPTIONS
  - BUILDING "A" 150,000 GSF
    BUILDING "B" 150,000 GSF
- SITE AREA: 28.59 ACRES
- ZONING: PUD

#### **SOUTH ELEVATION**