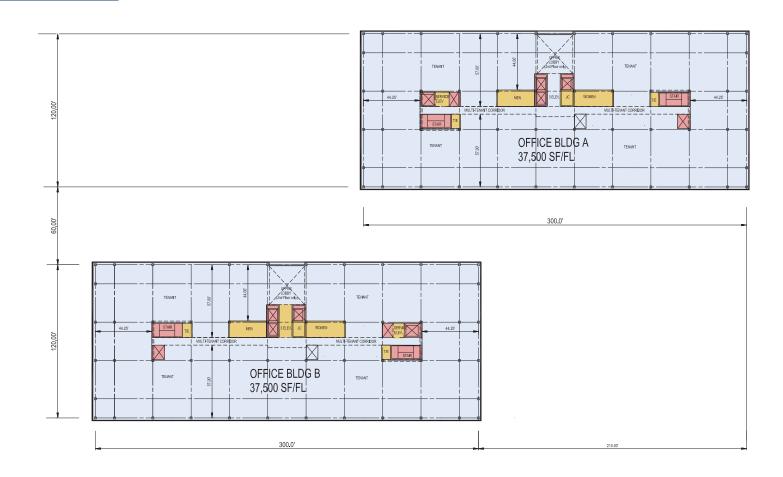

# **GROUND FLOOR PLAN** OFFICE BLDG A 37,500 SF/FL TRANSFORMER / TRASH OFFICE SPACE SHAFTS OFFICE BLDG B **BUILDING COMMON AREA** 37,500 SF/FL FLOOR COMMON AREA

### TYPICAL FLOOR PLAN (2-4)