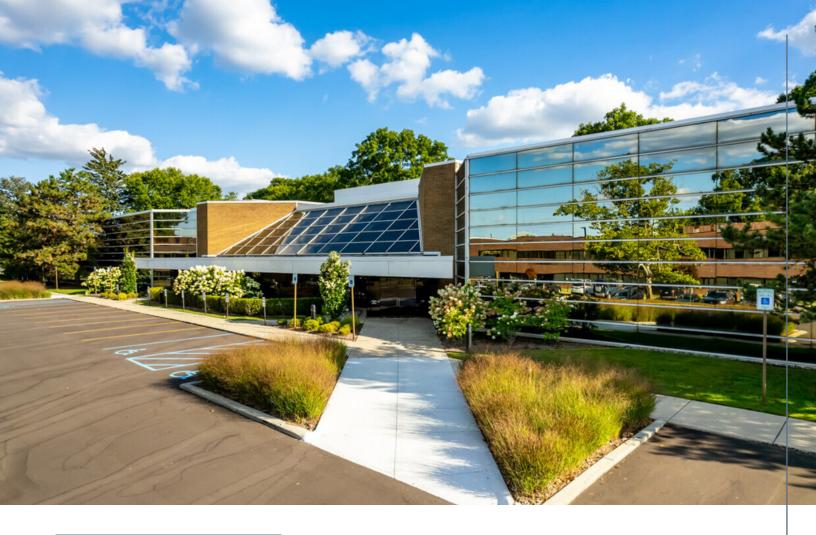

# 2600 TELEGRAPH

Architecturally imaginative, 2600 Telegraph represents a fusion of function and beauty in prestigious Bloomfield Hills. Rich earth-tone brick combined with brilliant reflective glass creates an impressive corporate structure from every vantage point. The combination of natural beauty with dramatic building features inspires an environment conducive to successful business, while the mature landscaping surrounding the building evokes an aura of unmatched distinction.

A sweeping three-level staircase within imparts a welcoming airiness to the expansive lobby. Lustrous marble floors, lush trees and foliage, solid brass fixtures, and polished oak railings convey an elegant ambiance throughout. With covered executive parking, a pleasant courtyard, and a magnificent locale amid countless amenities and attractions, the two-story, 90,000 square foot 2600 Telegraph is ideal for businesses seeking permanence and prosperity.