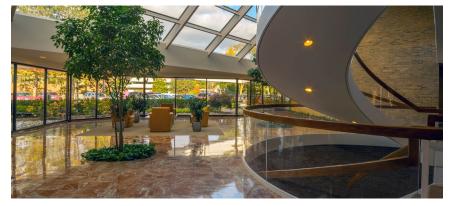

A sweeping three-level staircase within imparts a welcoming airiness to the expansive lobby. Lustrous marble floors, lush trees and foliage, solid brass fixtures, and polished oak railings convey an elegant ambiance throughout. With covered executive parking, a pleasant courtyard, and a magnificent locale amid countless amenities and attractions, the two-story, 90,000 square foot 2600 Telegraph is ideal for businesses seeking permanence and prosperity.

#### **AMENITIES & DESIGN FEATURES**

- Ample well-lit parking with 370 spaces, including 22 underground executive parking spaces
- Theater style auditorium
- Highlighted by an expansive two-story atrium lobby
- Three-level spiral staircase and premium detailing
- Prominent signage available for select tenants