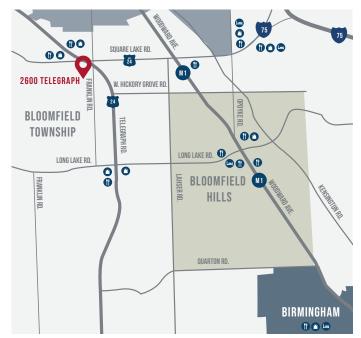

#### **UNBEATABLE LOCATION**

- Outstanding location at Telegraph and Square Lake Road.
- Just minutes from I-75 and major regional arteries
- A unique combination of privacy and connectivity

## **SURROUNDING AMENITIES**

- Numerous nearby amenities including fine and casual dining, hotels, retail services, and daycare centers
- Costco, Target and At Home, as well as the Bloomfield Town Square Shopping Center within 1 mile