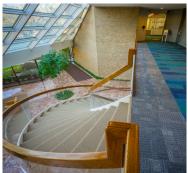

A sweeping three-level staircase within imparts a welcoming airiness to the expansive lobby. Lustrous marble floors, lush trees and foliage, solid brass fixtures, and polished oak railings convey an elegant ambiance throughout. With covered executive parking, a pleasant courtyard, and a magnificent locale amid countless amenities and attractions, the two-story, 90,000 square foot 2600 Telegraph is ideal for businesses seeking permanence and prosperity.

#### **AMENITIES & DESIGN FEATURES**

- Ample well-lit parking with 370 spaces, including 22 underground executive parking spaces
- Theater style auditorium
- Highlighted by an expansive two-story atrium lobby
- Three-level spiral staircase and premium detailing
- Prominent signage available for select tenants