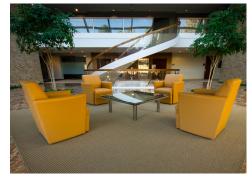

A sweeping three-level staircase within imparts a welcoming airiness to the expansive lobby. Lustrous marble floors, lush trees and foliage, solid brass fixtures, and polished oak railings convey an elegant ambiance throughout. With covered executive parking, a pleasant courtyard, and a magnificent locale amid countless amenities and attractions, the two-story, 90,000 square foot 2600 Telegraph is ideal for businesses seeking permanence and prosperity.

#### **AMENITIES & DESIGN FEATURES**

- Ample well-lit parking with 370 spaces, including 22 underground executive parking spaces
- Theater style auditorium
- Highlighted by an expansive two-story atrium lobby
- Three-level spiral staircase and premium detailing
- Prominent signage available for select tenants