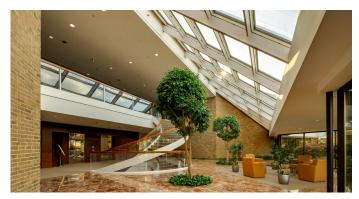

A sweeping three-level staircase within imparts a welcoming airiness to the expansive lobby. Lustrous marble floors, lush trees and foliage, solid brass fixtures, and polished oak railings convey an elegant ambiance throughout. With covered executive parking, a pleasant courtyard, and a magnificent locale amid countless amenities and attractions, the two-story, 90,000 square foot 2600 Telegraph is ideal for businesses seeking permanence and prosperity.

#### **AMENITIES & DESIGN FEATURES**

- Ample well-lit parking with 370 spaces, including 22 underground executive parking spaces
- Theater style auditorium
- Highlighted by an expansive two-story atrium lobby
- Three-level spiral staircase and premium detailing
- Prominent signage available for select tenants