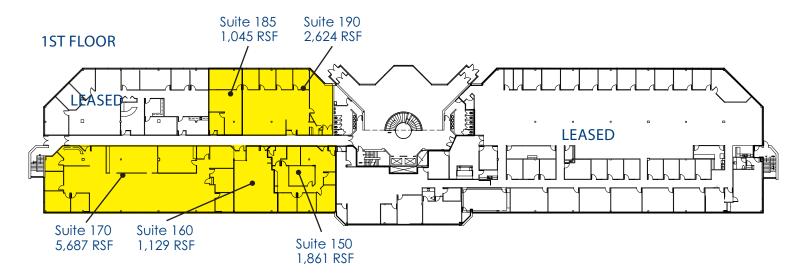

## **AVAILABILITY**

- 2nd Floor: 40,513 SF
- 1st Floor: Suites from 1,045 SF to 8,677 SF (contiguous)
- Lower Level: Storage and data room