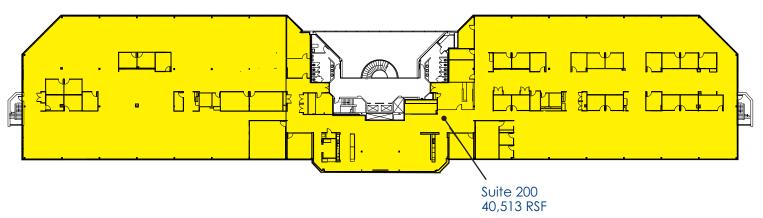

## **AVAILABILITY**

- 2nd Floor: 40,513 SF
- 1st Floor: Suites from 1,045 SF to 8,677 SF (contiguous)
- Lower Level: Storage and data room

### 2ND FLOOR

Dan Leppink 248-644-7600 dleppink@kojaian.com