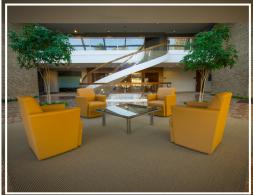

### **FEATURES AND AMENITIES**

- Building and Monument Signage Available
- Expansive two-story atrium lobby with three-level spiral staircase
- Premium detailing including marble floor, polished oak and solid brass
- Theater-style auditorium
- Magnificent wooded setting
- Ample well-lit parking including underground executive parking
- Computerized security/entry access
- Nearby fine dining, hotels and retail
- Convenient I-75 access via Square Lake Road interchange