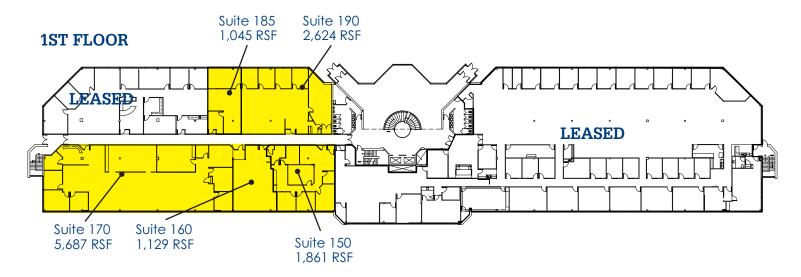

# **AVAILABILITY**

- 2nd Floor: 40,513 SF
- 1st Floor: Suites from 1,045 SF to 8,677 SF (contiguous)
- Lower Level: Storage and data room

## **RENTAL RATE**

Floor 2: \$26.50 psf

Floor 1: \$23.50

Lower Level: \$14.95 psf

2023 Base Year, plus electricity