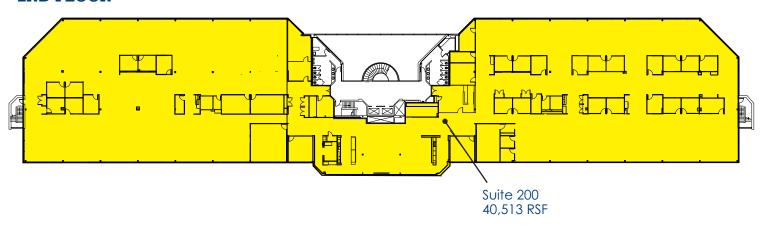

# **AVAILABILITY**

- 2nd Floor: 40,513 SF
- 1st Floor: Suites from 1,045 SF to 8,677 SF (contiguous)
- Lower Level: Storage and data room

## **RENTAL RATE**

Floor 2: \$26.50 psf

Floor 1: \$23.50

Lower Level: \$14.95 psf

2023 Base Year, plus electricity

# 2ND FLOOR