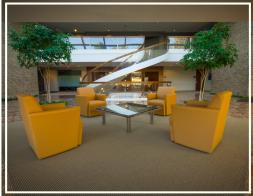

### **FEATURES AND AMENITIES**

- Building and Monument Signage Available
- Expansive two-story atrium lobby with three-level spiral staircase
- Premium detailing including marble floor, polished oak and solid brass
- Theater-style auditorium
- Magnificent wooded setting
- Ample well-lit parking including underground executive parking
- Computerized security/entry access
- Nearby fine dining, hotels and retail
- Convenient I-75 access via Square Lake Road interchange