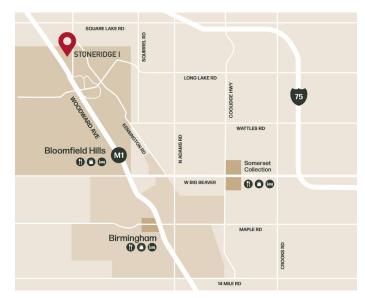

### **Enviable location**

- A unique combination of privacy and connectivity in the heart of Bloomfield Hills
- Scenic views of wooded and natural landscapes highlight the secluded campus-like setting
- Just minutes from I-75 and major regional arteries