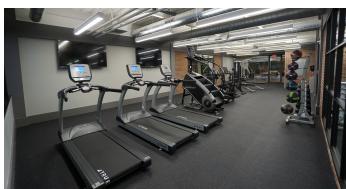

### **ESTABLISHED AMENITIES**

- NEW fully-equipped fitness center with convenient private restrooms with showers
- NEW for entire building use, conference/training rooms large enough for 100 people
- Cafeteria/Food service with seating connects to conference/training room
- 625 well-lit surface spaces surrounding the building with conveient points of entry