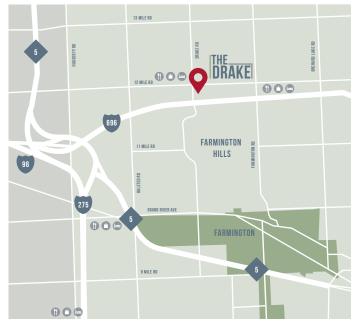

### **SUPERB LOCATION**

- · Attractive campus-like environment
- Excellent location at Twelve Mile Road and Drake Road offers outstanding accessibility and visibility
- Minutes from major regional arteries; 696, 96, 275 & M5