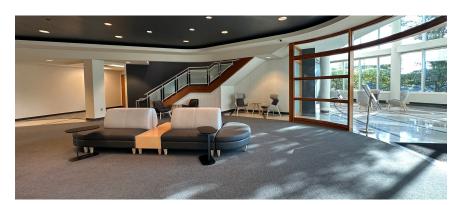

#### RECENT & FUTURE RENOVATIONS

- Lobby and reception area renovation recently completed in 2023 with newcarpet, paint and modern furniture with informal meeting areas
- Elevator hallway/area updated with new wallcovering and paint
- Monument signage to be renovated to include multiple Tenant logos