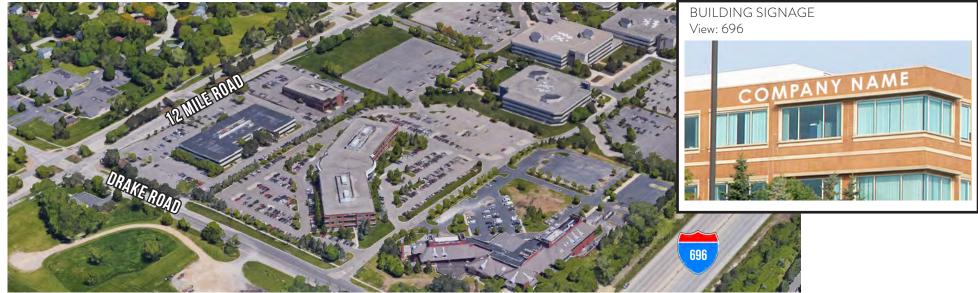

## SIGNAGE | BUILDING (696)

#### EXTERIOR | DRAKE ROAD & 12 MILE

EXTERIOR | 696